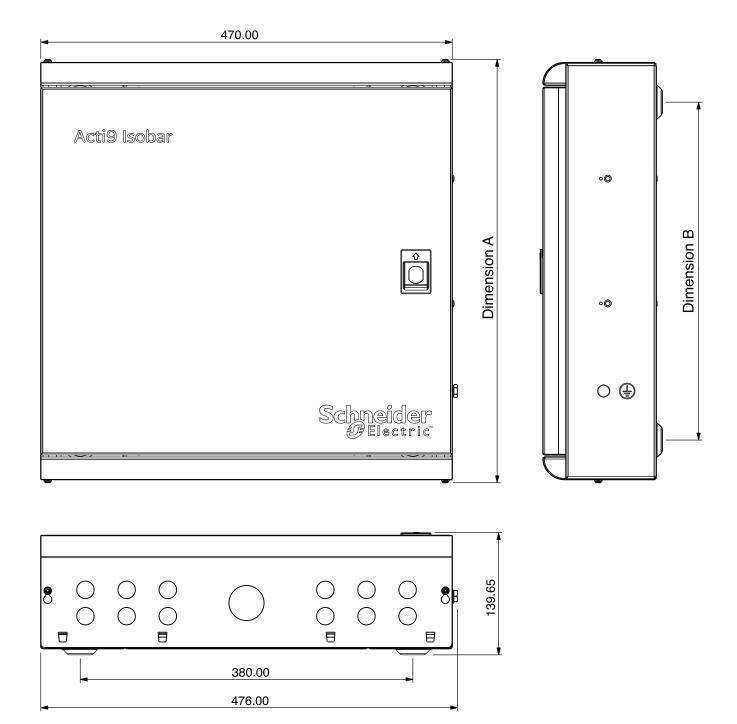

## Acti9 Isobar B type distribution boards

| Part number                                               | А    | В   | Weight |
|-----------------------------------------------------------|------|-----|--------|
| SEA9BN4, SEA9BN6, SEA9BN6M, SEA9BPN4, SEA9BPN6, SEA9BPN6M | 484  | 386 | 10.5Kg |
| SEA9BN8, SEA9BN8M, SEA9BPN8, SEA9BPN8M                    | 538  | 440 | 11.0Kg |
| SEA9BN12, SEA9BN12M, SEA9BPN12, SEA9BPN12M                | 700  | 602 | 13.5Kg |
| SEA9BN16, SEA9BN16M, SEA9BPN16, SEA9BPN16M                | 808  | 710 | 16.0Kg |
| SEA9BN18, SEA9BN18M, SEA9BPN18, SEA9BPN18M                | 862  | 764 | 16.2Kg |
| SEA9BN24, SEA9BN24M, SEA9BPN24, SEA9BPN24M                | 1024 | 926 | 22.0Kg |