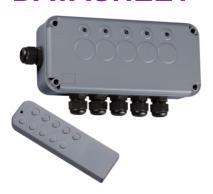

## **IP665G**

**IP66 5G Remote Switch Box** 

www.mlaccessories.co.uk

| MLA PART CODE                            | IP665G                                             |
|------------------------------------------|----------------------------------------------------|
| DESCRIPTION                              | IP66 5G Remote Switch Box                          |
| NET WEIGHT (KG)                          | 0.485                                              |
| FINISH                                   | Grey                                               |
| DIMENSIONS (MM)                          | Height - 103.2<br>Width - 225.2<br>Projection - 58 |
| CONSTRUCTION                             | Construction - Polycarbonate                       |
| CLASS                                    | I                                                  |
| IP RATING                                | IP66                                               |
| IK RATING                                | IK06                                               |
| INPUT VOLTAGE                            | 230V 50Hz                                          |
| SWITCH TYPE                              | Single Pole                                        |
| EARTH TERMINAL                           | Yes                                                |
| NEON INDICATOR                           | Yes                                                |
| LOAD/MAX. LOAD                           | 13A                                                |
| TERMINAL CAPACITY                        | Max. 2.5mm² per terminal                           |
| BUILT-IN TECHNOLOGY                      | Remote Controlled                                  |
| BATTERY REQUIRED                         | Requires 1 x 1.5V AAA battery                      |
| WARRANTY                                 | 2year(s)                                           |
| MANUFACTURED IN ACCORDANCE WITH          | EN 60669-2-1, EN 61058-1, EN 62479                 |
| ORIGIN OF MANUFACTURE                    | China                                              |
| DECLARATION OF CONFORMITY (HELD ON FILE) | Yes                                                |
| EAN                                      | 5055559195757                                      |