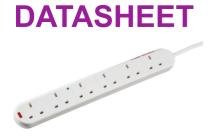

## 2006S2M

13A 6G 2M Surge Protected Extension Lead with Neon

www.mlaccessories.co.uk

| MLA PART CODE                            | 2006S2M                                            |
|------------------------------------------|----------------------------------------------------|
| DESCRIPTION                              | 13A 6G 2M Surge Protected Extension Lead with Neon |
| FINISH                                   | White                                              |
| DIMENSIONS (MM)                          | Length - 354<br>Height - 28<br>Width - 50          |
| CONSTRUCTION                             | Construction - Thermoset resin                     |
| IP RATING                                | IP20                                               |
| INPUT VOLTAGE                            | 230V 50Hz                                          |
| NEON INDICATOR                           | Yes                                                |
| LOAD/MAX. LOAD                           | 13A                                                |
| ADDITIONAL FEATURES                      | Approx. 2m cable length with BS Plug Top           |
| CABLE LENGTH (M)                         | 2                                                  |
| WARRANTY                                 | 2year(s)                                           |
| MANUFACTURED IN ACCORDANCE WITH          | BS 1363-2, EN 61643                                |
| ORIGIN OF MANUFACTURE                    | China                                              |
| DECLARATION OF CONFORMITY (HELD ON FILE) | Yes                                                |
| EAN                                      | 5055559188315                                      |
| Date Created: 08/01/2024 11:36           |                                                    |