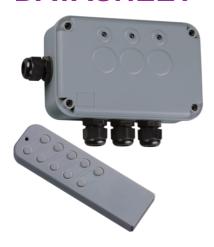

## **IP663G**

**IP66 3G Remote Switch Box** 

www.mlaccessories.co.uk

| MLA PART CODE                            | IP663G                                             |
|------------------------------------------|----------------------------------------------------|
| DESCRIPTION                              | IP66 3G Remote Switch Box                          |
| NET WEIGHT (KG)                          | 0.35                                               |
| FINISH                                   | Grey                                               |
| DIMENSIONS (MM)                          | Height - 103.2<br>Width - 160.2<br>Projection - 58 |
| CONSTRUCTION                             | Construction - Polycarbonate                       |
| CLASS                                    | I                                                  |
| IP RATING                                | IP66                                               |
| IK RATING                                | IK06                                               |
| INPUT VOLTAGE                            | 230V 50Hz                                          |
| SWITCH TYPE                              | Single Pole                                        |
| EARTH TERMINAL                           | Yes                                                |
| NEON INDICATOR                           | Yes                                                |
| LOAD/MAX. LOAD                           | 13A                                                |
| TERMINAL CAPACITY                        | Max. 2.5mm² per terminal                           |
| BUILT-IN TECHNOLOGY                      | Remote Controlled                                  |
| BATTERY REQUIRED                         | Requires 1 x 1.5V AAA battery                      |
| WARRANTY                                 | 2year(s)                                           |
| MANUFACTURED IN ACCORDANCE WITH          | EN 60669-2-1, EN 61058-1, EN 62479                 |
| ORIGIN OF MANUFACTURE                    | China                                              |
| DECLARATION OF CONFORMITY (HELD ON FILE) | Yes                                                |
| EAN                                      | 5055559195740                                      |