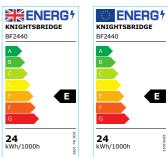

## **BF2440**

230V IP44 24W BF LED Bulkhead 400mm 1600lm 6000K

www.mlaccessories.co.uk

| MLA PART CODE                 | BF2440                                                     |
|-------------------------------|------------------------------------------------------------|
| DESCRIPTION                   | 230V IP44 24W BF LED Bulkhead 400mm 1600lm 6000K           |
| NET WEIGHT (KG)               | 0.9                                                        |
| FINISH                        | White                                                      |
| DIFFUSER                      | Opal                                                       |
| DIMENSIONS (MM)               | Diameter - 388<br>Projection - 117<br>Base Diameter - 345  |
| CONSTRUCTION                  | Construction - Polycarbonate<br>Construction 2 - & acrylic |
| CLASS                         | II                                                         |
| IP RATING                     | IP44                                                       |
| WATTAGE (W)                   | 24                                                         |
| LAMP TECHNOLOGY               | SMD LED                                                    |
| LAMP INCLUDED                 | Yes                                                        |
| LUMENS (LM)                   | 1600                                                       |
| LUMENS LIGHT SOURCE ONLY (LM) | 2425                                                       |
| LUMEN TOLERANCE               | 5%                                                         |
| EFFICACY (LM/W)               | 68.2                                                       |
| CIRCUIT WATTAGE (W)           | 23.6                                                       |
| ССТ                           | 6000K                                                      |
| LIGHT COLOUR                  | Daylight                                                   |
| CRI                           | >80                                                        |
| SDCM                          | <6                                                         |
| RUNNING CURRENT (A)           | 0.11                                                       |
| DISPLACEMENT FACTOR           | >0.9                                                       |
| SVM                           | 0                                                          |
| PST-LM                        | 0.021                                                      |
| BEAM ANGLE (DEGREES)          | 115                                                        |
| LIFE SPAN (HRS)               | 50,000                                                     |