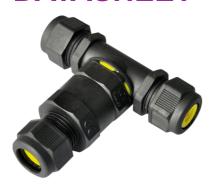

## **DATASHEET**

**JB003** 

IP68 16A 3-Way Cable Connector (3-Pole)

www.mlaccessories.co.uk

| MLA PART CODE                            | JB003                                                      |
|------------------------------------------|------------------------------------------------------------|
| DESCRIPTION                              | IP68 16A 3-Way Cable Connector (3-Pole)                    |
| FINISH                                   | Black                                                      |
| DIMENSIONS (MM)                          | Diameter - 32<br>Length - 94<br>Width - 82                 |
| CONSTRUCTION                             | Construction - PA99 UL94-V0<br>Construction 2 - & silicone |
| IP RATING                                | IP68                                                       |
| LOAD/MAX. LOAD                           | 16A, 450V                                                  |
| TERMINAL CAPACITY                        | 2 x 1.0mm² or 2 x 1.5mm²                                   |
| FUNCTION                                 | Operating temp30°C~60°C                                    |
| WARRANTY                                 | 2year(s)                                                   |
| MANUFACTURED IN ACCORDANCE WITH          | EN 60998-1, EN 60998-2-1, EN 62444                         |
| ORIGIN OF MANUFACTURE                    | China                                                      |
| DECLARATION OF CONFORMITY (HELD ON FILE) | Yes                                                        |
| EAN                                      | 5055559193081                                              |