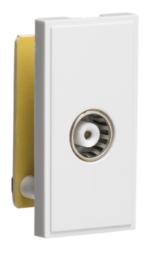

## **NETTVWH**

TV Outlet Module (PCB) - White

www.mlaccessories.co.uk

| MLA PART CODE                            | NETTVWH                                          |
|------------------------------------------|--------------------------------------------------|
| DESCRIPTION                              | TV Outlet Module (PCB) - White                   |
| FINISH                                   | White                                            |
| DIMENSIONS (MM)                          | Height - 50<br>Width - 25<br>Recessed Depth - 25 |
| MINIMUM MOUNTING BOX DEPTH               | 25mm                                             |
| CONSTRUCTION                             | Construction - ABS                               |
| IP RATING                                | IP20                                             |
| TERMINAL TYPE                            | Clamp & Screw Terminal                           |
| TV CONNECTION TYPE                       | Female                                           |
| WARRANTY                                 | 2year(s)                                         |
| MANUFACTURED IN ACCORDANCE WITH          | BS 5733                                          |
| ORIGIN OF MANUFACTURE                    | China                                            |
| DECLARATION OF CONFORMITY (HELD ON FILE) | Yes                                              |
| EAN                                      | 5055832940272                                    |