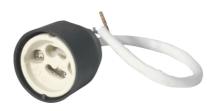

## **LH02**

**GU10** Lampholder 260mm length silicon impregnated over sheathed cable

www.mlaccessories.co.uk

| MLA PART CODE                            | LH02                                                                 |
|------------------------------------------|----------------------------------------------------------------------|
| DESCRIPTION                              | GU10 Lampholder 260mm length silicon impregnated over sheathed cable |
| DIMENSIONS (MM)                          | Length - 260                                                         |
| MAX. WATTAGE (W)                         | 50                                                                   |
| WARRANTY                                 | 1year(s)                                                             |
| MANUFACTURED IN ACCORDANCE WITH          | BS EN 60598                                                          |
| ORIGIN OF MANUFACTURE                    | China                                                                |
| DECLARATION OF CONFORMITY (HELD ON FILE) | Yes                                                                  |
| EAN                                      | 5055559104162                                                        |