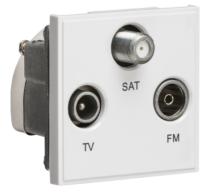

## **NETTRIWH**

Triplexed TV /FM DAB/ SAT TV Outlet Module 50 x 50mm - White

www.mlaccessories.co.uk

| MLA PART CODE                            | NETTRIWH                                                        |
|------------------------------------------|-----------------------------------------------------------------|
| DESCRIPTION                              | Triplexed TV /FM DAB/ SAT TV Outlet Module 50 x 50mm -<br>White |
| FINISH                                   | White                                                           |
| DIMENSIONS (MM)                          | Height - 50<br>Width - 50<br>Recessed Depth - 31                |
| MINIMUM MOUNTING BOX DEPTH               | 35mm                                                            |
| CONSTRUCTION                             | Construction - ABS                                              |
| IP RATING                                | IP20                                                            |
| TERMINAL TYPE                            | Clamp & Screw Terminal                                          |
| TV CONNECTION TYPE                       | Male                                                            |
| SAT CONNECTION TYPE                      | F-Type                                                          |
| FM/DAB CONNECTION TYPE                   | Female                                                          |
| WARRANTY                                 | 2year(s)                                                        |
| MANUFACTURED IN ACCORDANCE WITH          | BS 5733                                                         |
| ORIGIN OF MANUFACTURE                    | China                                                           |
| DECLARATION OF CONFORMITY (HELD ON FILE) | Yes                                                             |
| EAN                                      | 5055832939948                                                   |
| Date Created: 08/01/2024 13:14           |                                                                 |