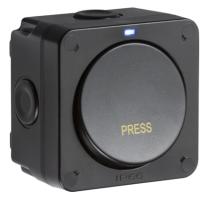

## **OP21**

IP66 20AX 1G 1-way retractive switch - Black

www.mlaccessories.co.uk

| NET WEIGHT (KG) FINISH                   | IP66 20AX 1G 1-way retractive switch - Black<br>0.155<br>Black |
|------------------------------------------|----------------------------------------------------------------|
| FINISH                                   | Black                                                          |
|                                          |                                                                |
|                                          |                                                                |
| DIMENSIONS (MM)                          | Height - 90<br>Width - 90<br>Projection - 66                   |
| CONSTRUCTION                             | Construction - Polycarbonate                                   |
| CLASS                                    | II                                                             |
| IP RATING                                | IP66                                                           |
| IK RATING                                | IK06                                                           |
| INPUT VOLTAGE                            | 230V 50Hz                                                      |
| SWITCH FUNCTION                          | 1-Way Retractive                                               |
| EARTH TERMINAL                           | Yes                                                            |
| NEON INDICATOR                           | Yes                                                            |
| LOAD/MAX. LOAD                           | 20AX                                                           |
| TERMINAL CAPACITY                        | 3 x 2.5mm <sup>2</sup> or 2 x 4.0mm <sup>2</sup>               |
| CABLE ENTRY (MM)                         | 6 x 20, 1 x 25                                                 |
| CABLE GLAND INCLUDED                     | No                                                             |
| WARRANTY                                 | 2year(s)                                                       |
| MANUFACTURED IN ACCORDANCE WITH          | BS EN 60669-1                                                  |
| ORIGIN OF MANUFACTURE                    | China                                                          |
| DECLARATION OF CONFORMITY (HELD ON FILE) | Yes                                                            |
| EAN                                      | 5055832950073                                                  |