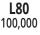

### **TECHNICAL DETAILS**

- 150 lm/W
- 3 sizes available
  - · 4', 44W, 4,302 lm, 95 l.lm/c.W
  - 5', 54W, 5,825 lm, 108 l.lm/c.W
  - 6', 66W, 6,865 lm, 103 l.lm/c.W
- CRI >80
- CCT 4000K
- 12% uplight, 88% downlight
- Branded ENEC approved flicker free driver
- Emergency maintained 3 hrs versions (suffix M3) available