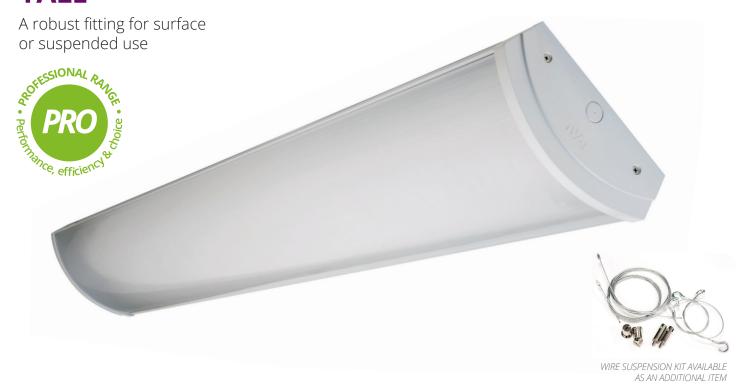

## **YALE**

A robust fitting for surface or suspended use

#### **CONSTRUCTION**

- Robust steel and polycarbonate construction
- Steel body, white gloss powder coated finish
- UV stable polycarbonate controller and end-caps
- LEDs on metal core PCB

# Designed to withstand tough environments

YALE is IK10 rated. The end caps are secured to the heavy-duty steel body with stainless steel screws and the controller is made of high-impact polycarbonate.