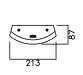

#### **CONSTRUCTION**

- Robust steel and polycarbonate construction
- Steel body, white gloss powder coated finish
- UV stable polycarbonate controller and end-caps
- LEDs on metal core PCB

# Designed to withstand tough environments

YALE is IK10 rated. The end caps are secured to the heavy-duty steel body with stainless steel screws and the controller is made of high-impact polycarbonate.