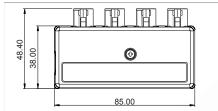

## FLEX7 2-POLE AUXILIARY ADAPTOR UNIT DIMENSIONS

# FLEX7 2-POLE AUXILIARY ADAPTOR UNIT

| SUPPLY VOLTAGE:                   | 230V~                       |
|-----------------------------------|-----------------------------|
| CURRENT RATING:                   | 6A                          |
| MATERIAL SPECIFICATION (MOULDED): | PA6, Halogen Free, UL94, V0 |
| INGRESS PROTECTION:               | IP2X                        |
| OPERATING TEMPERATURE RANGE:      | -5°C / +40°C                |