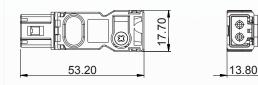

## FLEX7 2-POLE AUXILIARY ADAPTOR PLUG DIMENSIONS

#### FLEX7 2-POLE AUXILIARY ADAPTOR PLUG

| SUPPLY VOLTAGE:                   | 230V~                       |
|-----------------------------------|-----------------------------|
| CURRENT RATING:                   | 10A                         |
| MATERIAL SPECIFICATION (MOULDED): | PA6, Halogen Free, UL94, V0 |
| INGRESS PROTECTION:               | IP2X                        |
| OPERATING TEMPERATURE RANGE:      | -5°C / +40°C                |