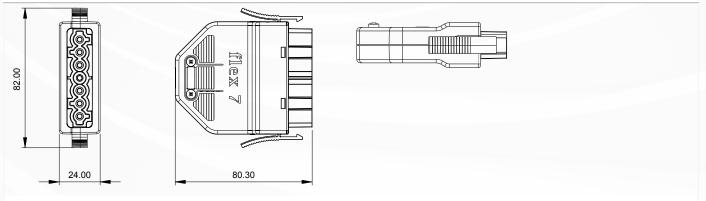

## FLEX7 PLUG (CABLE MOUNT) DIMENSIONS

# FLEX7 PLUG (CABLE MOUNT)

| SUPPLY VOLTAGE:                   | 230V~                                      |
|-----------------------------------|--------------------------------------------|
| CURRENT RATING:                   | 16A                                        |
| FREQUENCY                         | 50Hz                                       |
| TERMINAL CAPACITY:                | 0.50mm <sup>2</sup> to 2.50mm <sup>2</sup> |
| CORD GRIP CAPACITY                | 11.50mm <sup>2</sup> Ø                     |
| MATERIAL SPECIFICATION (MOULDED): | PA6, Halogen Free, UL94, V0                |
| INGRESS PROTECTION:               | IP2X                                       |
| OPERATING TEMPERATURE RANGE:      | -5°C / +40°C                               |