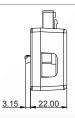

## FLEX7 2-POLE AUXILIARY ADAPTOR PLUG DIMENSIONS

#### FLEX7 2-POLE AUXILIARY ADAPTOR PLUG

| SUPPLY VOLTAGE:                   | 230V~                       |
|-----------------------------------|-----------------------------|
| CURRENT RATING:                   | 10A                         |
| MATERIAL SPECIFICATION (MOULDED): | PA6, Halogen Free, UL94, V0 |
| INGRESS PROTECTION:               | IP2X                        |
| OPERATING TEMPERATURE RANGE:      | -5°C / +40°C                |