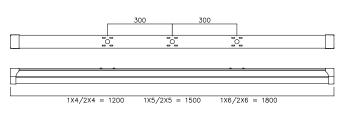

# CONSTRUCTION

- Conventional batten width steel body
- White RAL9016 powder coated finish
- Opal polycarbonate LED diffuser
- BESA fixing points on rear
- LEDs on metal core PCB
- Central cable entry point
- Piano key terminal block for speed of installation & loop in / loop out wiring
- Provided with security screws to stop removal of front cover from the body

## **TECHNICAL DETAILS**

- 160 lm/W
- Available in 3 sizes:
  - · 1x4, 24W, 2,970 lm, 126 l.lm/c.W
  - 2x4, 46W, 5,700 lm, 125 l.lm/c.W
  - 1x5, 40W, 4,760 lm, 120 l.lm/c.W
  - · 2x5, 64W, 7,620 lm, 119 l.lm/c.W
  - 1x6, 49W, 6,040 lm, 124 l.lm/c.W
  - · 2x6, 77W, 8,715 lm, 113 l.lm/c.W
- CRI >80
- CCT 4000K
- Branded ENEC approved flicker free driver