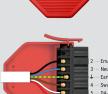

# Plugs

Available in white, red, black, or grey, flex7 plugs are robust and simple to use. In-line terminals, and a pair of screws which both secure the cover and clamp the flexible cable, make it quick and easy to wire on site.