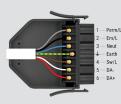

## 7-Pin Plug

▶ Use for special applications including where DALI luminaire requires permanent live rather than switched live.

| DESCRIPTION                | PART NO.<br>(BOX OF 10) | PART NO.<br>(BOX OF 300) |  |
|----------------------------|-------------------------|--------------------------|--|
| Black 7-pin plug (unwired) | FP7/B                   | FP7/B/300                |  |
| White 7-pin plug (unwired) | FP7/W                   | FP7/W/300                |  |
| Red 7-pin plug (unwired)   | FP7/R                   | FP7/R/300                |  |
| Grey 7-pin plug (unwired)  | FP7/G                   | FP7/G/300                |  |