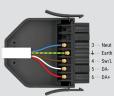

## 7-Pin Plug

▶ Use for special applications including where DALI luminaire requires permanent live rather than switched live.

| DESCRIPTION                | PART NO.<br>(BOX OF 10) | PART NO.<br>(BOX OF 300) |  |
|----------------------------|-------------------------|--------------------------|--|
| Black 7-pin plug (unwired) | FP7/B                   | FP7/B/300                |  |
| White 7-pin plug (unwired) | FP7/W                   | FP7/W/300                |  |
| Red 7-pin plug (unwired)   | FP7/R                   | FP7/R/300                |  |
| Grey 7-pin plug (unwired)  | FP7/G                   | FP7/G/300                |  |