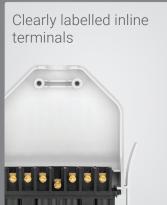

# Plugs

Available in white, red, black, or grey, flex7 plugs are robust and simple to use. In-line terminals, and a pair of screws which both secure the cover and clamp the flexible cable, make it quick and easy to wire on site.