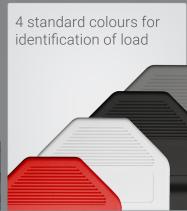

# Plugs

Available in white, red, black, or grey, flex7 plugs are robust and simple to use. In-line terminals, and a pair of screws which both secure the cover and clamp the flexible cable, make it quick and easy to wire on site.