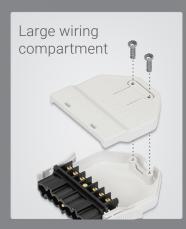

# Plugs

Available in white, red, black, or grey, flex7 plugs are robust and simple to use. In-line terminals, and a pair of screws which both secure the cover and clamp the flexible cable, make it quick and easy to wire on site.