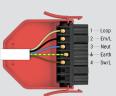

#### 3-Pin Plug

▶ Use with standard (on/off) luminaires.

| DESCRIPTION                | PART NO.<br>(BOX OF 10) | PART NO.<br>(BOX OF 300) |
|----------------------------|-------------------------|--------------------------|
| White 3-pin plug (unwired) | FP3/W                   | FP3/W/300                |
| Red 3-pin plug (unwired)   | FP3/R                   | FP3/R/300                |
| Black 3-pin plug (unwired) | FP3/B                   | FP3/B/300                |
| Grey 3-pin plug (unwired)  | FP3/G                   | FP3/G/300                |