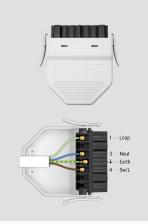

# 4-Pin Plug

▶ Use with standard (on/off) + emergency luminaires.

| DESCRIPTION                | PART NO.<br>(BOX OF 10) | PART NO.<br>(BOX OF 300) |
|----------------------------|-------------------------|--------------------------|
| Red 4-pin plug (unwired)   | FP4/R                   | FP4/R/300                |
| White 4-pin plug (unwired) | FP4/W                   | FP4/W/300                |
| Black 4-pin plug (unwired) | FP4/B                   | FP4/B/300                |
| Grey 4-pin plug (unwired)  | FP4/G                   | FP4/G/300                |