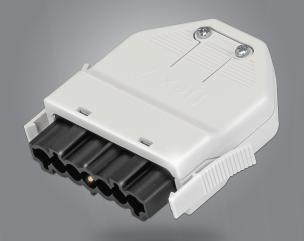

# Plugs

Available in white, red, black, or grey, flex7 plugs are robust and simple to use. In-line terminals, and a pair of screws which both secure the cover and clamp the flexible cable, make it quick and easy to wire on site.