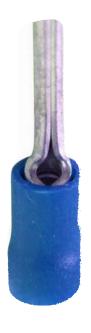

## OTHER ADDITIONAL INFORMATION

| Code  | Colour | Pin Length (mm) | Conductor Size                           | Amp Rating |
|-------|--------|-----------------|------------------------------------------|------------|
| TPR12 | Red    | 12.0            | 0.25mm <sup>2</sup> - 1.5mm <sup>2</sup> | 19         |
| TPB12 | Blue   | 12.0            | 1.1mm <sup>2</sup> - 2.5mm <sup>2</sup>  | 27         |
| TPY14 | Yellow | 14.0            | 2.7mm <sup>2</sup> - 6.0mm <sup>2</sup>  | 24         |