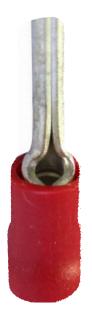

## OTHER ADDITIONAL INFORMATION

| Code  | Colour | Pin Length (mm) | Conductor Size                           | Amp Rating |
|-------|--------|-----------------|------------------------------------------|------------|
| TPR12 | Red    | 12.0            | 0.25mm <sup>2</sup> - 1.5mm <sup>2</sup> | 19         |
| TPB12 | Blue   | 12.0            | 1.1mm <sup>2</sup> - 2.5mm <sup>2</sup>  | 27         |
| TPY14 | Yellow | 14.0            | 2.7mm <sup>2</sup> - 6.0mm <sup>2</sup>  | 24         |