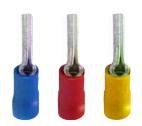

## TPB12/TPR12/TPY14 - PIN TERMINALS

Description:

Finish: Tin Plated

**Voltage:** 600V @ 75°C

**Insulated:** Polyvinyl Chloride Conform to BS4579 & BS4G178

## OTHER ADDITIONAL INFORMATION

| Code  | Colour | Pin Length (mm) | Conductor Size                           | Amp Rating |
|-------|--------|-----------------|------------------------------------------|------------|
| TPR12 | Red    | 12.0            | 0.25mm <sup>2</sup> - 1.5mm <sup>2</sup> | 19         |
| TPB12 | Blue   | 12.0            | 1.1mm <sup>2</sup> - 2.5mm <sup>2</sup>  | 27         |
| TPY14 | Yellow | 14.0            | 2.7mm <sup>2</sup> - 6.0mm <sup>2</sup>  | 24         |