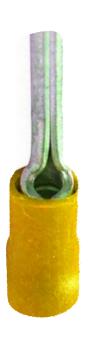

## OTHER ADDITIONAL INFORMATION

| Code  | Colour | Pin Length (mm) | Conductor Size                           | Amp Rating |
|-------|--------|-----------------|------------------------------------------|------------|
| TPR12 | Red    | 12.0            | 0.25mm <sup>2</sup> - 1.5mm <sup>2</sup> | 19         |
| TPB12 | Blue   | 12.0            | 1.1mm <sup>2</sup> - 2.5mm <sup>2</sup>  | 27         |
| TPY14 | Yellow | 14.0            | 2.7mm <sup>2</sup> - 6.0mm <sup>2</sup>  | 24         |