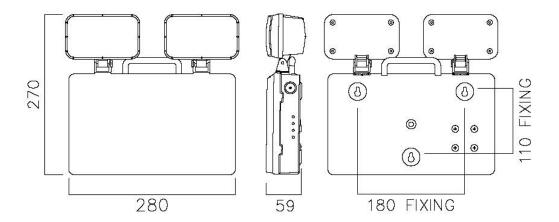

## **KANSAS**

Kansas Twinspot IP20 2X3W LED Non-Maint. 3Hr Lamps

Suitable For Mounting In Any Orientation Heads Can Be Rotated And Tilted Loop In / Loop Out Mains Terminal Block

| Power Consumption (W)         2x3           Efficacy         N/A           Operating Temp. (Min/Max)         0°C to 40°C           LIGHT SOURCE         Type         LED           Correlated Colour Temp.         6500           Correlated Rendering Index (CRI)         N/A           Lumen Depreciation         N/A           SDCM         N/A           ELECTRICAL INPUT           VOLTAGE (V)         220-240V AC           Operating Frequency         50                                                                                                                                                                                                                                                                                                                                                                                                                                                                                                                                                                                                                                                           |                                  |                |
|----------------------------------------------------------------------------------------------------------------------------------------------------------------------------------------------------------------------------------------------------------------------------------------------------------------------------------------------------------------------------------------------------------------------------------------------------------------------------------------------------------------------------------------------------------------------------------------------------------------------------------------------------------------------------------------------------------------------------------------------------------------------------------------------------------------------------------------------------------------------------------------------------------------------------------------------------------------------------------------------------------------------------------------------------------------------------------------------------------------------------|----------------------------------|----------------|
| Luminaire Lumens (Im)         N/A           Power Consumption (W)         2x3           Efficacy         N/A           Operating Temp. (Min/Max)         0°C to 40°C           LIGHT SOURCE         Type           Type         LED           Correlated Colour Temp.         6500           Correlated Rendering Index (CRI)         N/A           Lumen Depreciation         N/A           SDCM         N/A           ELECTRICAL INPUT         VOLTAGE (V)           VOLTAGE (V)         220-240V AC           Operating Frequency         50           In Rush         N/A           Drivers per MCB*         N/A           Class         Class 2           Power Factor         N/A           Cable Entry         Side           ELECTRICAL OUTPUT           Forward Voltage (Vf)         N/A           EMERGENCY DATA           Mode of Operation         Non-Maintained           Battery Duration         3 hours           Battery Type         NiCd           Battery Specification         3.6V 4.5Ah           Ballast Lumen Factor (BLF)         N/A           DIMMING         N/A           OTHER         N/A | LUMINAIRE PERFORMANCE            |                |
| Power Consumption (W)         2x3           Efficacy         N/A           Operating Temp. (Min/Max)         0°C to 40°C           LIGHT SOURCE         Type           Type         LED           Correlated Colour Temp.         6500           Correlated Rendering Index (CRI)         N/A           Lumen Depreciation         N/A           SDCM         N/A           CLTCRICAL INPUT         N/A           Fower Factor         N/A           Cable Entry         Side           ELECTRICAL OUTPUT         Side           Forward Current (mA)         N/A           Battery Duration         Non-Maintaine                                                                                    | Energy Rating                    | N/A            |
| Efficacy         N/A           Operating Temp. (Min/Max)         0°C to 40°C           LIGHT SOURCE         Type           Type         LED           Correlated Colour Temp.         6500           Correlated Rendering Index (CRI)         N/A           Lumen Depreciation         N/A           SDCM         N/A           CDCTRICAL INPUT         N/A           Class         Class 2           Power Factor         N/A           Cable Entry         Side           ELECTRICAL OUTPUT         Side           Forward Current (mA)         N/A           Mode of Operation         Non-Maintained           Battery Duration         3 hours           Battery Specification         3.6V 4.5Ah                                                                                 | Luminaire Lumens (Im)            | N/A            |
| Operating Temp. (Min/Max)         0°C to 40°C           LIGHT SOURCE         LED           Type         LED           Correlated Colour Temp.         6500           Correlated Rendering Index (CRI)         N/A           Lumen Depreciation         N/A           SDCM         N/A           ELECTRICAL INPUT         VOLTAGE (V)           VOLTAGE (V)         220-240V AC           Operating Frequency         50           In Rush         N/A           Drivers per MCB*         N/A           Class         Class 2           Power Factor         N/A           Cable Entry         Side           ELECTRICAL OUTPUT           Forward Current (mA)         N/A           Forward Voltage (Vf)         N/A           Mode of Operation         Non-Maintained           Battery Duration         3 hours           Battery Type         NiCd           Battery Specification         3.6V 4.5Ah           Ballast Lumen Factor (BLF)         N/A           DIMMING         N/A           DALI         N/A           OTHER         N/A           Switch Dim         N/A           Corridor Function         N     | Power Consumption (W)            | 2x3            |
| LIGHT SOURCE                                                                                                                                                                                                                                                                                                                                                                                                                                                                                                                                                                                                                                                                                                                                                                                                                                                                                                                                                                                                                                                                                                               | Efficacy                         | N/A            |
| Type                                                                                                                                                                                                                                                                                                                                                                                                                                                                                                                                                                                                                                                                                                                                                                                                                                                                                                                                                                                                                                                                                                                       | Operating Temp. (Min/Max)        | 0°C to 40°C    |
| Correlated Colour Temp. 6500  Correlated Rendering Index (CRI) N/A  Lumen Depreciation N/A  SDCM N/A  ELECTRICAL INPUT  VOLTAGE (V) 220-240V AC  Operating Frequency 50  In Rush N/A  Drivers per MCB* N/A  Class Class 2  Power Factor N/A  Cable Entry Side  ELECTRICAL OUTPUT  Forward Current (mA) N/A  Forward Voltage (Vf) N/A  EMERGENCY DATA  Mode of Operation Non-Maintained  Battery Type NiCd  Battery Type NiCd  Battery Type NiCd  Ballast Lumen Factor (BLF) N/A  DIMMING  DALI N/A  OTHER N/A  Switch Dim N/A  SENSORS  Microwave N/A  STANDARDS/APPROVALS  CE Marked Yes  Certificate of Conformity Yes  Accreditations N/A  BARCODE                                                                                                                                                                                                                                                                                                                                                                                                                                                                      | LIGHT SOURCE                     |                |
| Correlated Rendering Index (CRI) N/A  Lumen Depreciation N/A  SDCM N/A  ELECTRICAL INPUT  VOLTAGE (V) 220-240V AC  Operating Frequency 50 In Rush N/A  Drivers per MCB* N/A  Class Class 2  Power Factor N/A  Cable Entry Side  ELECTRICAL OUTPUT  Forward Current (mA) N/A  Forward Voltage (Vf) N/A  EMERGENCY DATA  Mode of Operation Non-Maintained  Battery Duration 3 hours  Battery Type Nicd  Battery Specification 3.6V 4.5Ah  DIMMING  DALI N/A  OTHER N/A  Switch Dim N/A  SENSORS  Microwave N/A  STANDARDS/APPROVALS  CE Marked Yes  Certificate of Conformity Yes  Accreditations N/A  BARCODE                                                                                                                                                                                                                                                                                                                                                                                                                                                                                                               | Туре                             | LED            |
| Lumen Depreciation         N/A           SDCM         N/A           ELECTRICAL INPUT           VOLTAGE (V)         220-240V AC           Operating Frequency         50           In Rush         N/A           Drivers per MCB*         N/A           Class         Class 2           Power Factor         N/A           Cable Entry         Side           ELECTRICAL OUTPUT         N/A           Forward Voltage (Vf)         N/A           EMERGENCY DATA         Non-Maintained           Mode of Operation         Non-Maintained           Battery Duration         3 hours           Battery Type         NiCd           Battery Specification         3.6V 4.5Ah           Ballast Lumen Factor (BLF)         N/A           DIMMING         N/A           DALI         N/A           OTHER         N/A           Switch Dim         N/A           Corridor Function         N/A           SENSORS         N/A           Microwave         N/A           PIR         N/A           STANDARDS/APPROVALS         Cet Marked         Yes           Certificate of Conformity         Yes                             | Correlated Colour Temp.          | 6500           |
| SDCM                                                                                                                                                                                                                                                                                                                                                                                                                                                                                                                                                                                                                                                                                                                                                                                                                                                                                                                                                                                                                                                                                                                       | Correlated Rendering Index (CRI) | N/A            |
| VOLTAGE (V)   220-240V AC                                                                                                                                                                                                                                                                                                                                                                                                                                                                                                                                                                                                                                                                                                                                                                                                                                                                                                                                                                                                                                                                                                  | Lumen Depreciation               | N/A            |
| VOLTAGE (V)         220-240V AC           Operating Frequency         50           In Rush         N/A           Drivers per MCB*         N/A           Class         Class 2           Power Factor         N/A           Cable Entry         Side           ELECTRICAL OUTPUT         Forward Current (mA)           Forward Voltage (Vf)         N/A           EMERGENCY DATA         Non-Maintained           Mode of Operation         Non-Maintained           Battery Duration         3 hours           Battery Type         NiCd           Battery Specification         3.6V 4.5Ah           Ballast Lumen Factor (BLF)         N/A           DIMMING         N/A           DALI         N/A           OTHER         N/A           Switch Dim         N/A           Corridor Function         N/A           SENSORS           Microwave         N/A           PIR         N/A           STANDARDS/APPROVALS         CE Marked         Yes           Certificate of Conformity         Yes           Accreditations         N/A                                                                                   | SDCM                             | N/A            |
| Operating Frequency         50           In Rush         N/A           Drivers per MCB*         N/A           Class         Class 2           Power Factor         N/A           Cable Entry         Side           ELECTRICAL OUTPUT         Side           Forward Current (mA)         N/A           Forward Voltage (Vf)         N/A           EMERGENCY DATA         Non-Maintained           Mode of Operation         Non-Maintained           Battery Duration         3 hours           Battery Type         NiCd           Battery Specification         3.6V 4.5Ah           Ballast Lumen Factor (BLF)         N/A           DALI         N/A           OTHER         N/A           Switch Dim         N/A           Corridor Function         N/A           SENSORS         Microwave           Microwave         N/A           PIR         N/A           STANDARDS/APPROVALS         CE           CE Marked         Yes           Certificate of Conformity         Yes           Accreditations         N/A                                                                                                 | ELECTRICAL INPUT                 |                |
| In Rush                                                                                                                                                                                                                                                                                                                                                                                                                                                                                                                                                                                                                                                                                                                                                                                                                                                                                                                                                                                                                                                                                                                    | VOLTAGE (V)                      | 220-240V AC    |
| Drivers per MCB*         N/A           Class 2         Class 2           Power Factor         N/A           Cable Entry         Side           ELECTRICAL OUTPUT         Forward Current (mA)         N/A           Forward Voltage (Vf)         N/A           EMERGENCY DATA         Non-Maintained           Mode of Operation         Non-Maintained           Battery Duration         3 hours           Battery Type         NiCd           Battery Specification         3.6V 4.5Ah           Ballast Lumen Factor (BLF)         N/A           DIMMING         N/A           DALI         N/A           OTHER         N/A           Switch Dim         N/A           Corridor Function         N/A           SENSORS           Microwave         N/A           PIR         N/A           STANDARDS/APPROVALS           CE Marked         Yes           Certificate of Conformity         Yes           Accreditations         N/A                                                                                                                                                                                    | Operating Frequency              | 50             |
| Class 2           Power Factor         N/A           Cable Entry         Side           ELECTRICAL OUTPUT           Forward Current (mA)         N/A           Forward Voltage (Vf)         N/A           EMERGENCY DATA         Non-Maintained           Mode of Operation         Non-Maintained           Battery Duration         3 hours           Battery Type         NiCd           Battery Specification         3.6V 4.5Ah           Ballast Lumen Factor (BLF)         N/A           DIMMING         N/A           DALI         N/A           OTHER         N/A           Switch Dim         N/A           Corridor Function         N/A           SENSORS         N/A           Microwave         N/A           PIR         N/A           STANDARDS/APPROVALS         Yes           CE Marked         Yes           Certificate of Conformity         Yes           Accreditations         N/A                                                                                                                                                                                                                 | In Rush                          | N/A            |
| Power Factor N/A Cable Entry Side  ELECTRICAL OUTPUT  Forward Current (mA) N/A  Forward Voltage (Vf) N/A  EMERGENCY DATA  Mode of Operation Non-Maintained  Battery Duration 3 hours  Battery Type NiCd  Battery Specification 3.6V 4.5Ah  Ballast Lumen Factor (BLF) N/A  DIMMING  DALI N/A  OTHER N/A  Switch Dim N/A  Corridor Function N/A  SENSORS  Microwave N/A  STANDARDS/APPROVALS  CE Marked Yes  Certificate of Conformity Yes  BACCODE                                                                                                                                                                                                                                                                                                                                                                                                                                                                                                                                                                                                                                                                         | Drivers per MCB*                 | N/A            |
| Cable Entry  ELECTRICAL OUTPUT  Forward Current (mA)  Forward Voltage (Vf)  EMERGENCY DATA  Mode of Operation  Battery Duration  Battery Type  NiCd  Battery Specification  Ballast Lumen Factor (BLF)  DALI  OTHER  N/A  Switch Dim  Corridor Function  N/A  SENSORS  Microwave  N/A  STANDARDS/APPROVALS  Certificate of Conformity  Accreditations  N/A  N/A  N/A  N/A  Side  N/A  N/A  N/A  N/A  Non-Maintained  Non-Maintained  Non-Maintained  Non-Maintained  Non-Maintained  Non-Maintained  Nicd  Shours  Nicd  NA  N/A  N/A  N/A  N/A  N/A  N/A  N/A                                                                                                                                                                                                                                                                                                                                                                                                                                                                                                                                                             | Class                            | Class 2        |
| ELECTRICAL OUTPUT  Forward Current (mA)  Forward Voltage (Vf)  EMERGENCY DATA  Mode of Operation  Battery Duration  Battery Type  NiCd  Battery Specification  Ballast Lumen Factor (BLF)  DALI  OTHER  N/A  Switch Dim  Corridor Function  SENSORS  Microwave  N/A  STANDARDS/APPROVALS  Certificate of Conformity  Accreditations  N/A  N/A  N/A  N/A  N/A  N/A  N/A  N/                                                                                                                                                                                                                                                                                                                                                                                                                                                                                                                                                                                                                                                                                                                                                 | Power Factor                     | N/A            |
| Forward Current (mA) N/A  Forward Voltage (Vf) N/A  EMERGENCY DATA  Mode of Operation Non-Maintained  Battery Duration 3 hours  Battery Type NiCd  Battery Specification 3.6V 4.5Ah  Ballast Lumen Factor (BLF) N/A  DIMMING  DALI N/A  OTHER N/A  Switch Dim N/A  Corridor Function N/A  SENSORS  Microwave N/A  PIR N/A  STANDARDS/APPROVALS  CE Marked Yes  Certificate of Conformity Yes  Accreditations N/A  BARCODE                                                                                                                                                                                                                                                                                                                                                                                                                                                                                                                                                                                                                                                                                                  | Cable Entry                      | Side           |
| Forward Voltage (Vf)  EMERGENCY DATA  Mode of Operation  Battery Duration  Battery Type  NiCd  Battery Specification  Ballast Lumen Factor (BLF)  DIMMING  DALI  OTHER  N/A  Switch Dim  N/A  Corridor Function  N/A  SENSORS  Microwave  N/A  STANDARDS/APPROVALS  Certificate of Conformity  Accreditations  N/A  N/A  N/A  N/A  N/A  N/A  N/A  SPISCORS  N/A  STANDARDS/APPROVALS  Certificate of Conformity  N/A  BARCODE                                                                                                                                                                                                                                                                                                                                                                                                                                                                                                                                                                                                                                                                                              | ELECTRICAL OUTPUT                |                |
| EMERGENCY DATA  Mode of Operation  Battery Duration  Battery Type  NiCd  Battery Specification  Ballast Lumen Factor (BLF)  DIMMING  DALI  OTHER  N/A  OTHER  N/A  Switch Dim  N/A  Corridor Function  N/A  SENSORS  Microwave  N/A  STANDARDS/APPROVALS  CE Marked  Certificate of Conformity  Accreditations  N/A  Non-Maintained  Non-Maintained  Non-Maintained  Non-Maintained  N/A  N/A  N/A  N/A  N/A  N/A  STANDARDS/APPROVALS  Ce Marked  Yes  Certificate of Conformity  Yes  Accreditations  N/A  BARCODE                                                                                                                                                                                                                                                                                                                                                                                                                                                                                                                                                                                                       | Forward Current (mA)             | N/A            |
| Mode of Operation         Non-Maintained           Battery Duration         3 hours           Battery Type         NiCd           Battery Specification         3.6V 4.5Ah           Ballast Lumen Factor (BLF)         N/A           DIMMING         N/A           DALI         N/A           OTHER         N/A           Switch Dim         N/A           Corridor Function         N/A           SENSORS         N/A           Microwave         N/A           PIR         N/A           STANDARDS/APPROVALS         Yes           CE Marked         Yes           Certificate of Conformity         Yes           Accreditations         N/A                                                                                                                                                                                                                                                                                                                                                                                                                                                                           | Forward Voltage (Vf)             | N/A            |
| Battery Duration         3 hours           Battery Type         NiCd           Battery Specification         3.6V 4.5Ah           Ballast Lumen Factor (BLF)         N/A           DIMMING         N/A           DALI         N/A           OTHER         N/A           Switch Dim         N/A           Corridor Function         N/A           SENSORS         N/A           Microwave         N/A           PIR         N/A           STANDARDS/APPROVALS         Ves           Certificate of Conformity         Yes           Accreditations         N/A           BARCODE                                                                                                                                                                                                                                                                                                                                                                                                                                                                                                                                            | EMERGENCY DATA                   |                |
| Battery Type         NiCd           Battery Specification         3.6V 4.5Ah           Ballast Lumen Factor (BLF)         N/A           DIMMING           DALI         N/A           OTHER         N/A           Switch Dim         N/A           Corridor Function         N/A           SENSORS         N/A           Microwave         N/A           PIR         N/A           STANDARDS/APPROVALS         Ves           Certificate of Conformity         Yes           Accreditations         N/A                                                                                                                                                                                                                                                                                                                                                                                                                                                                                                                                                                                                                     | Mode of Operation                | Non-Maintained |
| Battery Specification         3.6V 4.5Ah           Ballast Lumen Factor (BLF)         N/A           DIMMING         N/A           DALI         N/A           OTHER         N/A           Switch Dim         N/A           Corridor Function         N/A           SENSORS         N/A           Microwave         N/A           PIR         N/A           STANDARDS/APPROVALS         Ves           Ce Marked         Yes           Certificate of Conformity         Yes           Accreditations         N/A                                                                                                                                                                                                                                                                                                                                                                                                                                                                                                                                                                                                             | Battery Duration                 | 3 hours        |
| Ballast Lumen Factor (BLF)         N/A           DIMMING         N/A           DALI         N/A           OTHER         N/A           Switch Dim         N/A           Corridor Function         N/A           SENSORS         N/A           Microwave         N/A           PIR         N/A           STANDARDS/APPROVALS         Ves           Ce Marked         Yes           Certificate of Conformity         Yes           Accreditations         N/A           BARCODE                                                                                                                                                                                                                                                                                                                                                                                                                                                                                                                                                                                                                                              | Battery Type                     | NiCd           |
| DIMMING           DALI         N/A           OTHER         N/A           Switch Dim         N/A           Corridor Function         N/A           SENSORS         N/A           Microwave         N/A           PIR         N/A           STANDARDS/APPROVALS           CE Marked         Yes           Certificate of Conformity         Yes           Accreditations         N/A           BARCODE                                                                                                                                                                                                                                                                                                                                                                                                                                                                                                                                                                                                                                                                                                                       | Battery Specification            | 3.6V 4.5Ah     |
| DALI         N/A           OTHER         N/A           Switch Dim         N/A           Corridor Function         N/A           SENSORS         N/A           Microwave         N/A           PIR         N/A           STANDARDS/APPROVALS         Ves           CE Marked         Yes           Certificate of Conformity         Yes           Accreditations         N/A                                                                                                                                                                                                                                                                                                                                                                                                                                                                                                                                                                                                                                                                                                                                               | Ballast Lumen Factor (BLF)       | N/A            |
| OTHER         N/A           Switch Dim         N/A           Corridor Function         N/A           SENSORS         Widerowave           Microwave         N/A           PIR         N/A           STANDARDS/APPROVALS         Ves           CE Marked         Yes           Certificate of Conformity         Yes           Accreditations         N/A                                                                                                                                                                                                                                                                                                                                                                                                                                                                                                                                                                                                                                                                                                                                                                   | DIMMING                          |                |
| Switch Dim         N/A           Corridor Function         N/A           SENSORS         N/A           Microwave         N/A           PIR         N/A           STANDARDS/APPROVALS         Ves           CE Marked         Yes           Certificate of Conformity         Yes           Accreditations         N/A           BARCODE                                                                                                                                                                                                                                                                                                                                                                                                                                                                                                                                                                                                                                                                                                                                                                                    | DALI                             | N/A            |
| Corridor Function         N/A           SENSORS         N/A           Microwave         N/A           PIR         N/A           STANDARDS/APPROVALS         Ves           CE Marked         Yes           Certificate of Conformity         Yes           Accreditations         N/A           BARCODE                                                                                                                                                                                                                                                                                                                                                                                                                                                                                                                                                                                                                                                                                                                                                                                                                     | OTHER                            | N/A            |
| SENSORS           Microwave         N/A           PIR         N/A           STANDARDS/APPROVALS         CE Marked           CE entificate of Conformity         Yes           Accreditations         N/A           BARCODE         SARCODE                                                                                                                                                                                                                                                                                                                                                                                                                                                                                                                                                                                                                                                                                                                                                                                                                                                                                 | Switch Dim                       | N/A            |
| Microwave N/A PIR N/A  STANDARDS/APPROVALS  CE Marked Yes  Certificate of Conformity Yes  Accreditations N/A  BARCODE                                                                                                                                                                                                                                                                                                                                                                                                                                                                                                                                                                                                                                                                                                                                                                                                                                                                                                                                                                                                      | Corridor Function                | N/A            |
| PIR N/A  STANDARDS/APPROVALS  CE Marked Yes  Certificate of Conformity Yes  Accreditations N/A  BARCODE                                                                                                                                                                                                                                                                                                                                                                                                                                                                                                                                                                                                                                                                                                                                                                                                                                                                                                                                                                                                                    | SENSORS                          |                |
| STANDARDS/APPROVALS CE Marked Yes Certificate of Conformity Yes Accreditations N/A BARCODE                                                                                                                                                                                                                                                                                                                                                                                                                                                                                                                                                                                                                                                                                                                                                                                                                                                                                                                                                                                                                                 | Microwave                        | N/A            |
| CE Marked Yes Certificate of Conformity Yes Accreditations N/A BARCODE                                                                                                                                                                                                                                                                                                                                                                                                                                                                                                                                                                                                                                                                                                                                                                                                                                                                                                                                                                                                                                                     | PIR                              | N/A            |
| Certificate of Conformity Accreditations N/A BARCODE                                                                                                                                                                                                                                                                                                                                                                                                                                                                                                                                                                                                                                                                                                                                                                                                                                                                                                                                                                                                                                                                       | STANDARDS/APPROVALS              |                |
| Accreditations N/A BARCODE                                                                                                                                                                                                                                                                                                                                                                                                                                                                                                                                                                                                                                                                                                                                                                                                                                                                                                                                                                                                                                                                                                 | CE Marked                        | Yes            |
| BARCODE                                                                                                                                                                                                                                                                                                                                                                                                                                                                                                                                                                                                                                                                                                                                                                                                                                                                                                                                                                                                                                                                                                                    | Certificate of Conformity        | Yes            |
|                                                                                                                                                                                                                                                                                                                                                                                                                                                                                                                                                                                                                                                                                                                                                                                                                                                                                                                                                                                                                                                                                                                            | Accreditations                   | N/A            |
| EAN NUMBER 5055943061958                                                                                                                                                                                                                                                                                                                                                                                                                                                                                                                                                                                                                                                                                                                                                                                                                                                                                                                                                                                                                                                                                                   | BARCODE                          |                |
|                                                                                                                                                                                                                                                                                                                                                                                                                                                                                                                                                                                                                                                                                                                                                                                                                                                                                                                                                                                                                                                                                                                            | EAN NUMBER                       | 5055943061958  |