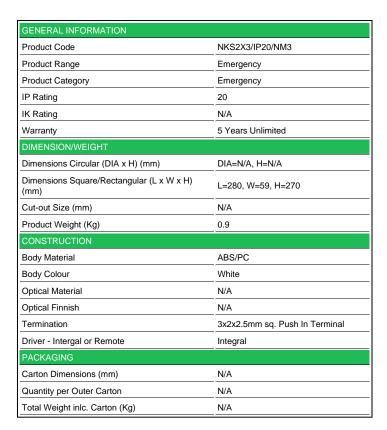

## **KANSAS**

Kansas Twinspot IP20 2X3W LED Non-Maint. 3Hr Lamps

Suitable For Mounting In Any Orientation Heads Can Be Rotated And Tilted Loop In / Loop Out Mains Terminal Block

| Power Consumption (W)         2x3           Efficacy         N/A           Operating Temp. (Min/Max)         0°C to 40°C           LIGHT SOURCE         Type         LED           Correlated Colour Temp.         6500           Correlated Rendering Index (CRI)         N/A           Lumen Depreciation         N/A           SDCM         N/A           ELECTRICAL INPUT           VOLTAGE (V)         220-240V AC           Operating Frequency         50                                                                                                                                                                                                                                                                                                                                                                                                                                                                                                                                                                                                                                                           |                                  |                |
|----------------------------------------------------------------------------------------------------------------------------------------------------------------------------------------------------------------------------------------------------------------------------------------------------------------------------------------------------------------------------------------------------------------------------------------------------------------------------------------------------------------------------------------------------------------------------------------------------------------------------------------------------------------------------------------------------------------------------------------------------------------------------------------------------------------------------------------------------------------------------------------------------------------------------------------------------------------------------------------------------------------------------------------------------------------------------------------------------------------------------|----------------------------------|----------------|
| Luminaire Lumens (Im)         N/A           Power Consumption (W)         2x3           Efficacy         N/A           Operating Temp. (Min/Max)         0°C to 40°C           LIGHT SOURCE         Type           Type         LED           Correlated Colour Temp.         6500           Correlated Rendering Index (CRI)         N/A           Lumen Depreciation         N/A           SDCM         N/A           ELECTRICAL INPUT         VOLTAGE (V)           VOLTAGE (V)         220-240V AC           Operating Frequency         50           In Rush         N/A           Drivers per MCB*         N/A           Class         Class 2           Power Factor         N/A           Cable Entry         Side           ELECTRICAL OUTPUT           Forward Voltage (Vf)         N/A           EMERGENCY DATA           Mode of Operation         Non-Maintained           Battery Duration         3 hours           Battery Type         NiCd           Battery Specification         3.6V 4.5Ah           Ballast Lumen Factor (BLF)         N/A           DIMMING         N/A           OTHER         N/A | LUMINAIRE PERFORMANCE            |                |
| Power Consumption (W)         2x3           Efficacy         N/A           Operating Temp. (Min/Max)         0°C to 40°C           LIGHT SOURCE         Type           Type         LED           Correlated Colour Temp.         6500           Correlated Rendering Index (CRI)         N/A           Lumen Depreciation         N/A           SDCM         N/A           CLTCRICAL INPUT         N/A           Fower Factor         N/A           Cable Entry         Side           ELECTRICAL OUTPUT         Side           Forward Current (mA)         N/A           Battery Duration         Non-Maintaine                                                                                    | Energy Rating                    | N/A            |
| Efficacy         N/A           Operating Temp. (Min/Max)         0°C to 40°C           LIGHT SOURCE         Type           Type         LED           Correlated Colour Temp.         6500           Correlated Rendering Index (CRI)         N/A           Lumen Depreciation         N/A           SDCM         N/A           CDCTRICAL INPUT         N/A           Class         Class 2           Power Factor         N/A           Cable Entry         Side           ELECTRICAL OUTPUT         Side           Forward Current (mA)         N/A           Mode of Operation         Non-Maintained           Battery Duration         3 hours           Battery Specification         3.6V 4.5Ah                                                                                 | Luminaire Lumens (Im)            | N/A            |
| Operating Temp. (Min/Max)         0°C to 40°C           LIGHT SOURCE         LED           Type         LED           Correlated Colour Temp.         6500           Correlated Rendering Index (CRI)         N/A           Lumen Depreciation         N/A           SDCM         N/A           ELECTRICAL INPUT         VOLTAGE (V)           VOLTAGE (V)         220-240V AC           Operating Frequency         50           In Rush         N/A           Drivers per MCB*         N/A           Class         Class 2           Power Factor         N/A           Cable Entry         Side           ELECTRICAL OUTPUT           Forward Current (mA)         N/A           Forward Voltage (Vf)         N/A           Mode of Operation         Non-Maintained           Battery Duration         3 hours           Battery Type         NiCd           Battery Specification         3.6V 4.5Ah           Ballast Lumen Factor (BLF)         N/A           DIMMING         N/A           DALI         N/A           OTHER         N/A           Switch Dim         N/A           Corridor Function         N     | Power Consumption (W)            | 2x3            |
| LIGHT SOURCE                                                                                                                                                                                                                                                                                                                                                                                                                                                                                                                                                                                                                                                                                                                                                                                                                                                                                                                                                                                                                                                                                                               | Efficacy                         | N/A            |
| Type                                                                                                                                                                                                                                                                                                                                                                                                                                                                                                                                                                                                                                                                                                                                                                                                                                                                                                                                                                                                                                                                                                                       | Operating Temp. (Min/Max)        | 0°C to 40°C    |
| Correlated Colour Temp. 6500  Correlated Rendering Index (CRI) N/A  Lumen Depreciation N/A  SDCM N/A  ELECTRICAL INPUT  VOLTAGE (V) 220-240V AC  Operating Frequency 50  In Rush N/A  Drivers per MCB* N/A  Class Class 2  Power Factor N/A  Cable Entry Side  ELECTRICAL OUTPUT  Forward Current (mA) N/A  Forward Voltage (Vf) N/A  EMERGENCY DATA  Mode of Operation Non-Maintained  Battery Type NiCd  Battery Type NiCd  Battery Type NiCd  Ballast Lumen Factor (BLF) N/A  DIMMING  DALI N/A  OTHER N/A  Switch Dim N/A  SENSORS  Microwave N/A  STANDARDS/APPROVALS  CE Marked Yes  Certificate of Conformity Yes  Accreditations N/A  BARCODE                                                                                                                                                                                                                                                                                                                                                                                                                                                                      | LIGHT SOURCE                     |                |
| Correlated Rendering Index (CRI) N/A  Lumen Depreciation N/A  SDCM N/A  ELECTRICAL INPUT  VOLTAGE (V) 220-240V AC  Operating Frequency 50 In Rush N/A  Drivers per MCB* N/A  Class Class 2  Power Factor N/A  Cable Entry Side  ELECTRICAL OUTPUT  Forward Current (mA) N/A  Forward Voltage (Vf) N/A  EMERGENCY DATA  Mode of Operation Non-Maintained  Battery Duration 3 hours  Battery Type Nicd  Battery Specification 3.6V 4.5Ah  DIMMING  DALI N/A  OTHER N/A  Switch Dim N/A  SENSORS  Microwave N/A  STANDARDS/APPROVALS  CE Marked Yes  Certificate of Conformity Yes  Accreditations N/A  BARCODE                                                                                                                                                                                                                                                                                                                                                                                                                                                                                                               | Туре                             | LED            |
| Lumen Depreciation         N/A           SDCM         N/A           ELECTRICAL INPUT           VOLTAGE (V)         220-240V AC           Operating Frequency         50           In Rush         N/A           Drivers per MCB*         N/A           Class         Class 2           Power Factor         N/A           Cable Entry         Side           ELECTRICAL OUTPUT         N/A           Forward Voltage (Vf)         N/A           EMERGENCY DATA         Non-Maintained           Mode of Operation         Non-Maintained           Battery Duration         3 hours           Battery Type         NiCd           Battery Specification         3.6V 4.5Ah           Ballast Lumen Factor (BLF)         N/A           DIMMING         N/A           DALI         N/A           OTHER         N/A           Switch Dim         N/A           Corridor Function         N/A           SENSORS         N/A           Microwave         N/A           PIR         N/A           STANDARDS/APPROVALS         Cet Marked         Yes           Certificate of Conformity         Yes                             | Correlated Colour Temp.          | 6500           |
| SDCM                                                                                                                                                                                                                                                                                                                                                                                                                                                                                                                                                                                                                                                                                                                                                                                                                                                                                                                                                                                                                                                                                                                       | Correlated Rendering Index (CRI) | N/A            |
| VOLTAGE (V)   220-240V AC                                                                                                                                                                                                                                                                                                                                                                                                                                                                                                                                                                                                                                                                                                                                                                                                                                                                                                                                                                                                                                                                                                  | Lumen Depreciation               | N/A            |
| VOLTAGE (V)         220-240V AC           Operating Frequency         50           In Rush         N/A           Drivers per MCB*         N/A           Class         Class 2           Power Factor         N/A           Cable Entry         Side           ELECTRICAL OUTPUT         Forward Current (mA)           Forward Voltage (Vf)         N/A           EMERGENCY DATA         Non-Maintained           Mode of Operation         Non-Maintained           Battery Duration         3 hours           Battery Type         NiCd           Battery Specification         3.6V 4.5Ah           Ballast Lumen Factor (BLF)         N/A           DIMMING         N/A           DALI         N/A           OTHER         N/A           Switch Dim         N/A           Corridor Function         N/A           SENSORS           Microwave         N/A           PIR         N/A           STANDARDS/APPROVALS         CE Marked         Yes           Certificate of Conformity         Yes           Accreditations         N/A                                                                                   | SDCM                             | N/A            |
| Operating Frequency         50           In Rush         N/A           Drivers per MCB*         N/A           Class         Class 2           Power Factor         N/A           Cable Entry         Side           ELECTRICAL OUTPUT         Side           Forward Current (mA)         N/A           Forward Voltage (Vf)         N/A           EMERGENCY DATA         Non-Maintained           Mode of Operation         Non-Maintained           Battery Duration         3 hours           Battery Type         NiCd           Battery Specification         3.6V 4.5Ah           Ballast Lumen Factor (BLF)         N/A           DALI         N/A           OTHER         N/A           Switch Dim         N/A           Corridor Function         N/A           SENSORS         Microwave           Microwave         N/A           PIR         N/A           STANDARDS/APPROVALS         CE           CE Marked         Yes           Certificate of Conformity         Yes           Accreditations         N/A                                                                                                 | ELECTRICAL INPUT                 |                |
| In Rush                                                                                                                                                                                                                                                                                                                                                                                                                                                                                                                                                                                                                                                                                                                                                                                                                                                                                                                                                                                                                                                                                                                    | VOLTAGE (V)                      | 220-240V AC    |
| Drivers per MCB*         N/A           Class 2         Class 2           Power Factor         N/A           Cable Entry         Side           ELECTRICAL OUTPUT         Forward Current (mA)         N/A           Forward Voltage (Vf)         N/A           EMERGENCY DATA         Non-Maintained           Mode of Operation         Non-Maintained           Battery Duration         3 hours           Battery Type         NiCd           Battery Specification         3.6V 4.5Ah           Ballast Lumen Factor (BLF)         N/A           DIMMING         N/A           DALI         N/A           OTHER         N/A           Switch Dim         N/A           Corridor Function         N/A           SENSORS           Microwave         N/A           PIR         N/A           STANDARDS/APPROVALS           CE Marked         Yes           Certificate of Conformity         Yes           Accreditations         N/A                                                                                                                                                                                    | Operating Frequency              | 50             |
| Class 2           Power Factor         N/A           Cable Entry         Side           ELECTRICAL OUTPUT           Forward Current (mA)         N/A           Forward Voltage (Vf)         N/A           EMERGENCY DATA         Non-Maintained           Mode of Operation         Non-Maintained           Battery Duration         3 hours           Battery Type         NiCd           Battery Specification         3.6V 4.5Ah           Ballast Lumen Factor (BLF)         N/A           DIMMING         N/A           DALI         N/A           OTHER         N/A           Switch Dim         N/A           Corridor Function         N/A           SENSORS         N/A           Microwave         N/A           PIR         N/A           STANDARDS/APPROVALS         Yes           CE Marked         Yes           Certificate of Conformity         Yes           Accreditations         N/A                                                                                                                                                                                                                 | In Rush                          | N/A            |
| Power Factor N/A Cable Entry Side  ELECTRICAL OUTPUT  Forward Current (mA) N/A  Forward Voltage (Vf) N/A  EMERGENCY DATA  Mode of Operation Non-Maintained  Battery Duration 3 hours  Battery Type NiCd  Battery Specification 3.6V 4.5Ah  Ballast Lumen Factor (BLF) N/A  DIMMING  DALI N/A  OTHER N/A  Switch Dim N/A  Corridor Function N/A  SENSORS  Microwave N/A  STANDARDS/APPROVALS  CE Marked Yes  Certificate of Conformity Yes  BACCODE                                                                                                                                                                                                                                                                                                                                                                                                                                                                                                                                                                                                                                                                         | Drivers per MCB*                 | N/A            |
| Cable Entry  ELECTRICAL OUTPUT  Forward Current (mA)  Forward Voltage (Vf)  EMERGENCY DATA  Mode of Operation  Battery Duration  Battery Type  NiCd  Battery Specification  Ballast Lumen Factor (BLF)  DALI  OTHER  N/A  Switch Dim  Corridor Function  N/A  SENSORS  Microwave  N/A  STANDARDS/APPROVALS  Certificate of Conformity  Accreditations  N/A  N/A  N/A  N/A  Side  N/A  N/A  N/A  N/A  Non-Maintained  Non-Maintained  Non-Maintained  Non-Maintained  Non-Maintained  Non-Maintained  Nicd  Shours  Nicd  NA  N/A  N/A  N/A  N/A  N/A  N/A  N/A                                                                                                                                                                                                                                                                                                                                                                                                                                                                                                                                                             | Class                            | Class 2        |
| ELECTRICAL OUTPUT  Forward Current (mA)  Forward Voltage (Vf)  EMERGENCY DATA  Mode of Operation  Battery Duration  Battery Type  NiCd  Battery Specification  Ballast Lumen Factor (BLF)  DALI  OTHER  N/A  Switch Dim  Corridor Function  SENSORS  Microwave  N/A  STANDARDS/APPROVALS  Certificate of Conformity  Accreditations  N/A  N/A  N/A  N/A  N/A  N/A  N/A  N/                                                                                                                                                                                                                                                                                                                                                                                                                                                                                                                                                                                                                                                                                                                                                 | Power Factor                     | N/A            |
| Forward Current (mA) N/A  Forward Voltage (Vf) N/A  EMERGENCY DATA  Mode of Operation Non-Maintained  Battery Duration 3 hours  Battery Type NiCd  Battery Specification 3.6V 4.5Ah  Ballast Lumen Factor (BLF) N/A  DIMMING  DALI N/A  OTHER N/A  Switch Dim N/A  Corridor Function N/A  SENSORS  Microwave N/A  PIR N/A  STANDARDS/APPROVALS  CE Marked Yes  Certificate of Conformity Yes  Accreditations N/A  BARCODE                                                                                                                                                                                                                                                                                                                                                                                                                                                                                                                                                                                                                                                                                                  | Cable Entry                      | Side           |
| Forward Voltage (Vf)  EMERGENCY DATA  Mode of Operation  Battery Duration  Battery Type  NiCd  Battery Specification  Ballast Lumen Factor (BLF)  DIMMING  DALI  OTHER  N/A  Switch Dim  N/A  Corridor Function  N/A  SENSORS  Microwave  N/A  STANDARDS/APPROVALS  Certificate of Conformity  Accreditations  N/A  N/A  N/A  N/A  N/A  N/A  N/A  SPISCORS  N/A  STANDARDS/APPROVALS  Certificate of Conformity  N/A  BARCODE                                                                                                                                                                                                                                                                                                                                                                                                                                                                                                                                                                                                                                                                                              | ELECTRICAL OUTPUT                |                |
| EMERGENCY DATA  Mode of Operation  Battery Duration  Battery Type  NiCd  Battery Specification  Ballast Lumen Factor (BLF)  DIMMING  DALI  OTHER  N/A  OTHER  N/A  Switch Dim  N/A  Corridor Function  N/A  SENSORS  Microwave  N/A  STANDARDS/APPROVALS  CE Marked  Certificate of Conformity  Accreditations  N/A  Non-Maintained  Non-Maintained  Non-Maintained  Non-Maintained  N/A  N/A  N/A  N/A  N/A  N/A  STANDARDS/APPROVALS  Ce Marked  Yes  Certificate of Conformity  Yes  Accreditations  N/A  BARCODE                                                                                                                                                                                                                                                                                                                                                                                                                                                                                                                                                                                                       | Forward Current (mA)             | N/A            |
| Mode of Operation         Non-Maintained           Battery Duration         3 hours           Battery Type         NiCd           Battery Specification         3.6V 4.5Ah           Ballast Lumen Factor (BLF)         N/A           DIMMING         N/A           DALI         N/A           OTHER         N/A           Switch Dim         N/A           Corridor Function         N/A           SENSORS         N/A           Microwave         N/A           PIR         N/A           STANDARDS/APPROVALS         Yes           CE Marked         Yes           Certificate of Conformity         Yes           Accreditations         N/A                                                                                                                                                                                                                                                                                                                                                                                                                                                                           | Forward Voltage (Vf)             | N/A            |
| Battery Duration         3 hours           Battery Type         NiCd           Battery Specification         3.6V 4.5Ah           Ballast Lumen Factor (BLF)         N/A           DIMMING         N/A           DALI         N/A           OTHER         N/A           Switch Dim         N/A           Corridor Function         N/A           SENSORS         N/A           Microwave         N/A           PIR         N/A           STANDARDS/APPROVALS         Ves           Certificate of Conformity         Yes           Accreditations         N/A           BARCODE                                                                                                                                                                                                                                                                                                                                                                                                                                                                                                                                            | EMERGENCY DATA                   |                |
| Battery Type         NiCd           Battery Specification         3.6V 4.5Ah           Ballast Lumen Factor (BLF)         N/A           DIMMING           DALI         N/A           OTHER         N/A           Switch Dim         N/A           Corridor Function         N/A           SENSORS         N/A           Microwave         N/A           PIR         N/A           STANDARDS/APPROVALS         Ves           Certificate of Conformity         Yes           Accreditations         N/A                                                                                                                                                                                                                                                                                                                                                                                                                                                                                                                                                                                                                     | Mode of Operation                | Non-Maintained |
| Battery Specification         3.6V 4.5Ah           Ballast Lumen Factor (BLF)         N/A           DIMMING         N/A           DALI         N/A           OTHER         N/A           Switch Dim         N/A           Corridor Function         N/A           SENSORS         N/A           Microwave         N/A           PIR         N/A           STANDARDS/APPROVALS         Ves           Ce Marked         Yes           Certificate of Conformity         Yes           Accreditations         N/A                                                                                                                                                                                                                                                                                                                                                                                                                                                                                                                                                                                                             | Battery Duration                 | 3 hours        |
| Ballast Lumen Factor (BLF)         N/A           DIMMING         N/A           DALI         N/A           OTHER         N/A           Switch Dim         N/A           Corridor Function         N/A           SENSORS         N/A           Microwave         N/A           PIR         N/A           STANDARDS/APPROVALS         Ves           Ce Marked         Yes           Certificate of Conformity         Yes           Accreditations         N/A           BARCODE                                                                                                                                                                                                                                                                                                                                                                                                                                                                                                                                                                                                                                              | Battery Type                     | NiCd           |
| DIMMING           DALI         N/A           OTHER         N/A           Switch Dim         N/A           Corridor Function         N/A           SENSORS         N/A           Microwave         N/A           PIR         N/A           STANDARDS/APPROVALS           CE Marked         Yes           Certificate of Conformity         Yes           Accreditations         N/A           BARCODE                                                                                                                                                                                                                                                                                                                                                                                                                                                                                                                                                                                                                                                                                                                       | Battery Specification            | 3.6V 4.5Ah     |
| DALI         N/A           OTHER         N/A           Switch Dim         N/A           Corridor Function         N/A           SENSORS         N/A           Microwave         N/A           PIR         N/A           STANDARDS/APPROVALS         Ves           CE Marked         Yes           Certificate of Conformity         Yes           Accreditations         N/A                                                                                                                                                                                                                                                                                                                                                                                                                                                                                                                                                                                                                                                                                                                                               | Ballast Lumen Factor (BLF)       | N/A            |
| OTHER         N/A           Switch Dim         N/A           Corridor Function         N/A           SENSORS         Widerowave           Microwave         N/A           PIR         N/A           STANDARDS/APPROVALS         Ves           CE Marked         Yes           Certificate of Conformity         Yes           Accreditations         N/A                                                                                                                                                                                                                                                                                                                                                                                                                                                                                                                                                                                                                                                                                                                                                                   | DIMMING                          |                |
| Switch Dim         N/A           Corridor Function         N/A           SENSORS         N/A           Microwave         N/A           PIR         N/A           STANDARDS/APPROVALS         Ves           CE Marked         Yes           Certificate of Conformity         Yes           Accreditations         N/A           BARCODE                                                                                                                                                                                                                                                                                                                                                                                                                                                                                                                                                                                                                                                                                                                                                                                    | DALI                             | N/A            |
| Corridor Function         N/A           SENSORS         N/A           Microwave         N/A           PIR         N/A           STANDARDS/APPROVALS         Ves           CE Marked         Yes           Certificate of Conformity         Yes           Accreditations         N/A           BARCODE                                                                                                                                                                                                                                                                                                                                                                                                                                                                                                                                                                                                                                                                                                                                                                                                                     | OTHER                            | N/A            |
| SENSORS           Microwave         N/A           PIR         N/A           STANDARDS/APPROVALS         CE Marked           CE entificate of Conformity         Yes           Accreditations         N/A           BARCODE         SARCODE                                                                                                                                                                                                                                                                                                                                                                                                                                                                                                                                                                                                                                                                                                                                                                                                                                                                                 | Switch Dim                       | N/A            |
| Microwave N/A PIR N/A  STANDARDS/APPROVALS  CE Marked Yes  Certificate of Conformity Yes  Accreditations N/A  BARCODE                                                                                                                                                                                                                                                                                                                                                                                                                                                                                                                                                                                                                                                                                                                                                                                                                                                                                                                                                                                                      | Corridor Function                | N/A            |
| PIR N/A  STANDARDS/APPROVALS  CE Marked Yes  Certificate of Conformity Yes  Accreditations N/A  BARCODE                                                                                                                                                                                                                                                                                                                                                                                                                                                                                                                                                                                                                                                                                                                                                                                                                                                                                                                                                                                                                    | SENSORS                          |                |
| STANDARDS/APPROVALS CE Marked Yes Certificate of Conformity Yes Accreditations N/A BARCODE                                                                                                                                                                                                                                                                                                                                                                                                                                                                                                                                                                                                                                                                                                                                                                                                                                                                                                                                                                                                                                 | Microwave                        | N/A            |
| CE Marked Yes Certificate of Conformity Yes Accreditations N/A BARCODE                                                                                                                                                                                                                                                                                                                                                                                                                                                                                                                                                                                                                                                                                                                                                                                                                                                                                                                                                                                                                                                     | PIR                              | N/A            |
| Certificate of Conformity Accreditations N/A BARCODE                                                                                                                                                                                                                                                                                                                                                                                                                                                                                                                                                                                                                                                                                                                                                                                                                                                                                                                                                                                                                                                                       | STANDARDS/APPROVALS              |                |
| Accreditations N/A BARCODE                                                                                                                                                                                                                                                                                                                                                                                                                                                                                                                                                                                                                                                                                                                                                                                                                                                                                                                                                                                                                                                                                                 | CE Marked                        | Yes            |
| BARCODE                                                                                                                                                                                                                                                                                                                                                                                                                                                                                                                                                                                                                                                                                                                                                                                                                                                                                                                                                                                                                                                                                                                    | Certificate of Conformity        | Yes            |
|                                                                                                                                                                                                                                                                                                                                                                                                                                                                                                                                                                                                                                                                                                                                                                                                                                                                                                                                                                                                                                                                                                                            | Accreditations                   | N/A            |
| EAN NUMBER 5055943061958                                                                                                                                                                                                                                                                                                                                                                                                                                                                                                                                                                                                                                                                                                                                                                                                                                                                                                                                                                                                                                                                                                   | BARCODE                          |                |
|                                                                                                                                                                                                                                                                                                                                                                                                                                                                                                                                                                                                                                                                                                                                                                                                                                                                                                                                                                                                                                                                                                                            | EAN NUMBER                       | 5055943061958  |