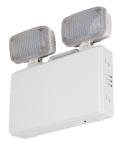

## **KANSAS**

Kansas Twinspot IP20 2X3W LED Non-Maint. 3Hr Lamps

Suitable For Mounting In Any Orientation Heads Can Be Rotated And Tilted Loop In / Loop Out Mains Terminal Block

| Power Consumption (W)         2x3           Efficacy         N/A           Operating Temp. (Min/Max)         0°C to 40°C           LIGHT SOURCE         Type         LED           Correlated Colour Temp.         6500           Correlated Rendering Index (CRI)         N/A           Lumen Depreciation         N/A           SDCM         N/A           ELECTRICAL INPUT           VOLTAGE (V)         220-240V AC           Operating Frequency         50                                                                                                                                                                                                                                                                                                                                                                                                                                                                                                                                                                                                                                                           |                                  |                |
|----------------------------------------------------------------------------------------------------------------------------------------------------------------------------------------------------------------------------------------------------------------------------------------------------------------------------------------------------------------------------------------------------------------------------------------------------------------------------------------------------------------------------------------------------------------------------------------------------------------------------------------------------------------------------------------------------------------------------------------------------------------------------------------------------------------------------------------------------------------------------------------------------------------------------------------------------------------------------------------------------------------------------------------------------------------------------------------------------------------------------|----------------------------------|----------------|
| Luminaire Lumens (Im)         N/A           Power Consumption (W)         2x3           Efficacy         N/A           Operating Temp. (Min/Max)         0°C to 40°C           LIGHT SOURCE         Type           Type         LED           Correlated Colour Temp.         6500           Correlated Rendering Index (CRI)         N/A           Lumen Depreciation         N/A           SDCM         N/A           ELECTRICAL INPUT         VOLTAGE (V)           VOLTAGE (V)         220-240V AC           Operating Frequency         50           In Rush         N/A           Drivers per MCB*         N/A           Class         Class 2           Power Factor         N/A           Cable Entry         Side           ELECTRICAL OUTPUT           Forward Voltage (Vf)         N/A           EMERGENCY DATA           Mode of Operation         Non-Maintained           Battery Duration         3 hours           Battery Type         NiCd           Battery Specification         3.6V 4.5Ah           Ballast Lumen Factor (BLF)         N/A           DIMMING         N/A           OTHER         N/A | LUMINAIRE PERFORMANCE            |                |
| Power Consumption (W)         2x3           Efficacy         N/A           Operating Temp. (Min/Max)         0°C to 40°C           LIGHT SOURCE         Type           Type         LED           Correlated Colour Temp.         6500           Correlated Rendering Index (CRI)         N/A           Lumen Depreciation         N/A           SDCM         N/A           CLTCRICAL INPUT         N/A           Fower Factor         N/A           Cable Entry         Side           ELECTRICAL OUTPUT         Side           Forward Current (mA)         N/A           Battery Duration         Non-Maintaine                                                                                    | Energy Rating                    | N/A            |
| Efficacy         N/A           Operating Temp. (Min/Max)         0°C to 40°C           LIGHT SOURCE         Type           Type         LED           Correlated Colour Temp.         6500           Correlated Rendering Index (CRI)         N/A           Lumen Depreciation         N/A           SDCM         N/A           CDCTRICAL INPUT         N/A           Class         Class 2           Power Factor         N/A           Cable Entry         Side           ELECTRICAL OUTPUT         Side           Forward Current (mA)         N/A           Mode of Operation         Non-Maintained           Battery Duration         3 hours           Battery Specification         3.6V 4.5Ah                                                                                 | Luminaire Lumens (Im)            | N/A            |
| Operating Temp. (Min/Max)         0°C to 40°C           LIGHT SOURCE         LED           Type         LED           Correlated Colour Temp.         6500           Correlated Rendering Index (CRI)         N/A           Lumen Depreciation         N/A           SDCM         N/A           ELECTRICAL INPUT         VOLTAGE (V)           VOLTAGE (V)         220-240V AC           Operating Frequency         50           In Rush         N/A           Drivers per MCB*         N/A           Class         Class 2           Power Factor         N/A           Cable Entry         Side           ELECTRICAL OUTPUT           Forward Current (mA)         N/A           Forward Voltage (Vf)         N/A           Mode of Operation         Non-Maintained           Battery Duration         3 hours           Battery Type         NiCd           Battery Specification         3.6V 4.5Ah           Ballast Lumen Factor (BLF)         N/A           DIMMING         N/A           DALI         N/A           OTHER         N/A           Switch Dim         N/A           Corridor Function         N     | Power Consumption (W)            | 2x3            |
| LIGHT SOURCE                                                                                                                                                                                                                                                                                                                                                                                                                                                                                                                                                                                                                                                                                                                                                                                                                                                                                                                                                                                                                                                                                                               | Efficacy                         | N/A            |
| Type                                                                                                                                                                                                                                                                                                                                                                                                                                                                                                                                                                                                                                                                                                                                                                                                                                                                                                                                                                                                                                                                                                                       | Operating Temp. (Min/Max)        | 0°C to 40°C    |
| Correlated Colour Temp. 6500  Correlated Rendering Index (CRI) N/A  Lumen Depreciation N/A  SDCM N/A  ELECTRICAL INPUT  VOLTAGE (V) 220-240V AC  Operating Frequency 50  In Rush N/A  Drivers per MCB* N/A  Class Class 2  Power Factor N/A  Cable Entry Side  ELECTRICAL OUTPUT  Forward Current (mA) N/A  Forward Voltage (Vf) N/A  EMERGENCY DATA  Mode of Operation Non-Maintained  Battery Type NiCd  Battery Type NiCd  Battery Type NiCd  Ballast Lumen Factor (BLF) N/A  DIMMING  DALI N/A  OTHER N/A  Switch Dim N/A  SENSORS  Microwave N/A  STANDARDS/APPROVALS  CE Marked Yes  Certificate of Conformity Yes  Accreditations N/A  BARCODE                                                                                                                                                                                                                                                                                                                                                                                                                                                                      | LIGHT SOURCE                     |                |
| Correlated Rendering Index (CRI) N/A  Lumen Depreciation N/A  SDCM N/A  ELECTRICAL INPUT  VOLTAGE (V) 220-240V AC  Operating Frequency 50 In Rush N/A  Drivers per MCB* N/A  Class Class 2  Power Factor N/A  Cable Entry Side  ELECTRICAL OUTPUT  Forward Current (mA) N/A  Forward Voltage (Vf) N/A  EMERGENCY DATA  Mode of Operation Non-Maintained  Battery Duration 3 hours  Battery Type Nicd  Battery Specification 3.6V 4.5Ah  DIMMING  DALI N/A  OTHER N/A  Switch Dim N/A  SENSORS  Microwave N/A  STANDARDS/APPROVALS  CE Marked Yes  Certificate of Conformity Yes  Accreditations N/A  BARCODE                                                                                                                                                                                                                                                                                                                                                                                                                                                                                                               | Туре                             | LED            |
| Lumen Depreciation         N/A           SDCM         N/A           ELECTRICAL INPUT           VOLTAGE (V)         220-240V AC           Operating Frequency         50           In Rush         N/A           Drivers per MCB*         N/A           Class         Class 2           Power Factor         N/A           Cable Entry         Side           ELECTRICAL OUTPUT         N/A           Forward Voltage (Vf)         N/A           EMERGENCY DATA         Non-Maintained           Mode of Operation         Non-Maintained           Battery Duration         3 hours           Battery Type         NiCd           Battery Specification         3.6V 4.5Ah           Ballast Lumen Factor (BLF)         N/A           DIMMING         N/A           DALI         N/A           OTHER         N/A           Switch Dim         N/A           Corridor Function         N/A           SENSORS         N/A           Microwave         N/A           PIR         N/A           STANDARDS/APPROVALS         Cet Marked         Yes           Certificate of Conformity         Yes                             | Correlated Colour Temp.          | 6500           |
| SDCM                                                                                                                                                                                                                                                                                                                                                                                                                                                                                                                                                                                                                                                                                                                                                                                                                                                                                                                                                                                                                                                                                                                       | Correlated Rendering Index (CRI) | N/A            |
| VOLTAGE (V)   220-240V AC                                                                                                                                                                                                                                                                                                                                                                                                                                                                                                                                                                                                                                                                                                                                                                                                                                                                                                                                                                                                                                                                                                  | Lumen Depreciation               | N/A            |
| VOLTAGE (V)         220-240V AC           Operating Frequency         50           In Rush         N/A           Drivers per MCB*         N/A           Class         Class 2           Power Factor         N/A           Cable Entry         Side           ELECTRICAL OUTPUT         Forward Current (mA)           Forward Voltage (Vf)         N/A           EMERGENCY DATA         Non-Maintained           Mode of Operation         Non-Maintained           Battery Duration         3 hours           Battery Type         NiCd           Battery Specification         3.6V 4.5Ah           Ballast Lumen Factor (BLF)         N/A           DIMMING         N/A           DALI         N/A           OTHER         N/A           Switch Dim         N/A           Corridor Function         N/A           SENSORS           Microwave         N/A           PIR         N/A           STANDARDS/APPROVALS         CE Marked         Yes           Certificate of Conformity         Yes           Accreditations         N/A                                                                                   | SDCM                             | N/A            |
| Operating Frequency         50           In Rush         N/A           Drivers per MCB*         N/A           Class         Class 2           Power Factor         N/A           Cable Entry         Side           ELECTRICAL OUTPUT         Side           Forward Current (mA)         N/A           Forward Voltage (Vf)         N/A           EMERGENCY DATA         Non-Maintained           Mode of Operation         Non-Maintained           Battery Duration         3 hours           Battery Type         NiCd           Battery Specification         3.6V 4.5Ah           Ballast Lumen Factor (BLF)         N/A           DALI         N/A           OTHER         N/A           Switch Dim         N/A           Corridor Function         N/A           SENSORS         Microwave           Microwave         N/A           PIR         N/A           STANDARDS/APPROVALS         CE           CE Marked         Yes           Certificate of Conformity         Yes           Accreditations         N/A                                                                                                 | ELECTRICAL INPUT                 |                |
| In Rush                                                                                                                                                                                                                                                                                                                                                                                                                                                                                                                                                                                                                                                                                                                                                                                                                                                                                                                                                                                                                                                                                                                    | VOLTAGE (V)                      | 220-240V AC    |
| Drivers per MCB*         N/A           Class 2         Class 2           Power Factor         N/A           Cable Entry         Side           ELECTRICAL OUTPUT         Forward Current (mA)         N/A           Forward Voltage (Vf)         N/A           EMERGENCY DATA         Non-Maintained           Mode of Operation         Non-Maintained           Battery Duration         3 hours           Battery Type         NiCd           Battery Specification         3.6V 4.5Ah           Ballast Lumen Factor (BLF)         N/A           DIMMING         N/A           DALI         N/A           OTHER         N/A           Switch Dim         N/A           Corridor Function         N/A           SENSORS           Microwave         N/A           PIR         N/A           STANDARDS/APPROVALS           CE Marked         Yes           Certificate of Conformity         Yes           Accreditations         N/A                                                                                                                                                                                    | Operating Frequency              | 50             |
| Class 2           Power Factor         N/A           Cable Entry         Side           ELECTRICAL OUTPUT           Forward Current (mA)         N/A           Forward Voltage (Vf)         N/A           EMERGENCY DATA         Non-Maintained           Mode of Operation         Non-Maintained           Battery Duration         3 hours           Battery Type         NiCd           Battery Specification         3.6V 4.5Ah           Ballast Lumen Factor (BLF)         N/A           DIMMING         N/A           DALI         N/A           OTHER         N/A           Switch Dim         N/A           Corridor Function         N/A           SENSORS         N/A           Microwave         N/A           PIR         N/A           STANDARDS/APPROVALS         Yes           CE Marked         Yes           Certificate of Conformity         Yes           Accreditations         N/A                                                                                                                                                                                                                 | In Rush                          | N/A            |
| Power Factor N/A Cable Entry Side  ELECTRICAL OUTPUT  Forward Current (mA) N/A  Forward Voltage (Vf) N/A  EMERGENCY DATA  Mode of Operation Non-Maintained  Battery Duration 3 hours  Battery Type NiCd  Battery Specification 3.6V 4.5Ah  Ballast Lumen Factor (BLF) N/A  DIMMING  DALI N/A  OTHER N/A  Switch Dim N/A  Corridor Function N/A  SENSORS  Microwave N/A  STANDARDS/APPROVALS  CE Marked Yes  Certificate of Conformity Yes  BACCODE                                                                                                                                                                                                                                                                                                                                                                                                                                                                                                                                                                                                                                                                         | Drivers per MCB*                 | N/A            |
| Cable Entry  ELECTRICAL OUTPUT  Forward Current (mA)  Forward Voltage (Vf)  EMERGENCY DATA  Mode of Operation  Battery Duration  Battery Type  NiCd  Battery Specification  Ballast Lumen Factor (BLF)  DALI  OTHER  N/A  Switch Dim  Corridor Function  N/A  SENSORS  Microwave  N/A  STANDARDS/APPROVALS  Certificate of Conformity  Accreditations  N/A  N/A  N/A  N/A  Side  N/A  N/A  N/A  N/A  Non-Maintained  Non-Maintained  Non-Maintained  Non-Maintained  Non-Maintained  Non-Maintained  Nicd  Shours  Nicd  NA  N/A  N/A  N/A  N/A  N/A  N/A  N/A                                                                                                                                                                                                                                                                                                                                                                                                                                                                                                                                                             | Class                            | Class 2        |
| ELECTRICAL OUTPUT  Forward Current (mA)  Forward Voltage (Vf)  EMERGENCY DATA  Mode of Operation  Battery Duration  Battery Type  NiCd  Battery Specification  Ballast Lumen Factor (BLF)  DALI  OTHER  N/A  Switch Dim  Corridor Function  SENSORS  Microwave  N/A  STANDARDS/APPROVALS  Certificate of Conformity  Accreditations  N/A  N/A  N/A  N/A  N/A  N/A  N/A  N/                                                                                                                                                                                                                                                                                                                                                                                                                                                                                                                                                                                                                                                                                                                                                 | Power Factor                     | N/A            |
| Forward Current (mA) N/A  Forward Voltage (Vf) N/A  EMERGENCY DATA  Mode of Operation Non-Maintained  Battery Duration 3 hours  Battery Type NiCd  Battery Specification 3.6V 4.5Ah  Ballast Lumen Factor (BLF) N/A  DIMMING  DALI N/A  OTHER N/A  Switch Dim N/A  Corridor Function N/A  SENSORS  Microwave N/A  PIR N/A  STANDARDS/APPROVALS  CE Marked Yes  Certificate of Conformity Yes  Accreditations N/A  BARCODE                                                                                                                                                                                                                                                                                                                                                                                                                                                                                                                                                                                                                                                                                                  | Cable Entry                      | Side           |
| Forward Voltage (Vf)  EMERGENCY DATA  Mode of Operation  Battery Duration  Battery Type  NiCd  Battery Specification  Ballast Lumen Factor (BLF)  DIMMING  DALI  OTHER  N/A  Switch Dim  N/A  Corridor Function  N/A  SENSORS  Microwave  N/A  STANDARDS/APPROVALS  Certificate of Conformity  Accreditations  N/A  N/A  N/A  N/A  N/A  N/A  N/A  SPISCORS  N/A  STANDARDS/APPROVALS  Certificate of Conformity  N/A  BARCODE                                                                                                                                                                                                                                                                                                                                                                                                                                                                                                                                                                                                                                                                                              | ELECTRICAL OUTPUT                |                |
| EMERGENCY DATA  Mode of Operation  Battery Duration  Battery Type  NiCd  Battery Specification  Ballast Lumen Factor (BLF)  DIMMING  DALI  OTHER  N/A  OTHER  N/A  Switch Dim  N/A  Corridor Function  N/A  SENSORS  Microwave  N/A  STANDARDS/APPROVALS  CE Marked  Certificate of Conformity  Accreditations  N/A  Non-Maintained  Non-Maintained  Non-Maintained  Non-Maintained  N/A  N/A  N/A  N/A  N/A  N/A  STANDARDS/APPROVALS  Ce Marked  Yes  Certificate of Conformity  Yes  Accreditations  N/A  BARCODE                                                                                                                                                                                                                                                                                                                                                                                                                                                                                                                                                                                                       | Forward Current (mA)             | N/A            |
| Mode of Operation         Non-Maintained           Battery Duration         3 hours           Battery Type         NiCd           Battery Specification         3.6V 4.5Ah           Ballast Lumen Factor (BLF)         N/A           DIMMING         N/A           DALI         N/A           OTHER         N/A           Switch Dim         N/A           Corridor Function         N/A           SENSORS         N/A           Microwave         N/A           PIR         N/A           STANDARDS/APPROVALS         Yes           CE Marked         Yes           Certificate of Conformity         Yes           Accreditations         N/A                                                                                                                                                                                                                                                                                                                                                                                                                                                                           | Forward Voltage (Vf)             | N/A            |
| Battery Duration         3 hours           Battery Type         NiCd           Battery Specification         3.6V 4.5Ah           Ballast Lumen Factor (BLF)         N/A           DIMMING         N/A           DALI         N/A           OTHER         N/A           Switch Dim         N/A           Corridor Function         N/A           SENSORS         N/A           Microwave         N/A           PIR         N/A           STANDARDS/APPROVALS         Ves           Certificate of Conformity         Yes           Accreditations         N/A           BARCODE                                                                                                                                                                                                                                                                                                                                                                                                                                                                                                                                            | EMERGENCY DATA                   |                |
| Battery Type         NiCd           Battery Specification         3.6V 4.5Ah           Ballast Lumen Factor (BLF)         N/A           DIMMING           DALI         N/A           OTHER         N/A           Switch Dim         N/A           Corridor Function         N/A           SENSORS         N/A           Microwave         N/A           PIR         N/A           STANDARDS/APPROVALS         Ves           Certificate of Conformity         Yes           Accreditations         N/A                                                                                                                                                                                                                                                                                                                                                                                                                                                                                                                                                                                                                     | Mode of Operation                | Non-Maintained |
| Battery Specification         3.6V 4.5Ah           Ballast Lumen Factor (BLF)         N/A           DIMMING         N/A           DALI         N/A           OTHER         N/A           Switch Dim         N/A           Corridor Function         N/A           SENSORS         N/A           Microwave         N/A           PIR         N/A           STANDARDS/APPROVALS         Ves           Ce Marked         Yes           Certificate of Conformity         Yes           Accreditations         N/A                                                                                                                                                                                                                                                                                                                                                                                                                                                                                                                                                                                                             | Battery Duration                 | 3 hours        |
| Ballast Lumen Factor (BLF)         N/A           DIMMING         N/A           DALI         N/A           OTHER         N/A           Switch Dim         N/A           Corridor Function         N/A           SENSORS         N/A           Microwave         N/A           PIR         N/A           STANDARDS/APPROVALS         Ves           Ce Marked         Yes           Certificate of Conformity         Yes           Accreditations         N/A           BARCODE                                                                                                                                                                                                                                                                                                                                                                                                                                                                                                                                                                                                                                              | Battery Type                     | NiCd           |
| DIMMING           DALI         N/A           OTHER         N/A           Switch Dim         N/A           Corridor Function         N/A           SENSORS         N/A           Microwave         N/A           PIR         N/A           STANDARDS/APPROVALS           CE Marked         Yes           Certificate of Conformity         Yes           Accreditations         N/A           BARCODE                                                                                                                                                                                                                                                                                                                                                                                                                                                                                                                                                                                                                                                                                                                       | Battery Specification            | 3.6V 4.5Ah     |
| DALI         N/A           OTHER         N/A           Switch Dim         N/A           Corridor Function         N/A           SENSORS         N/A           Microwave         N/A           PIR         N/A           STANDARDS/APPROVALS         Ves           CE Marked         Yes           Certificate of Conformity         Yes           Accreditations         N/A                                                                                                                                                                                                                                                                                                                                                                                                                                                                                                                                                                                                                                                                                                                                               | Ballast Lumen Factor (BLF)       | N/A            |
| OTHER         N/A           Switch Dim         N/A           Corridor Function         N/A           SENSORS         Widerowave           Microwave         N/A           PIR         N/A           STANDARDS/APPROVALS         Ves           CE Marked         Yes           Certificate of Conformity         Yes           Accreditations         N/A                                                                                                                                                                                                                                                                                                                                                                                                                                                                                                                                                                                                                                                                                                                                                                   | DIMMING                          |                |
| Switch Dim         N/A           Corridor Function         N/A           SENSORS         N/A           Microwave         N/A           PIR         N/A           STANDARDS/APPROVALS         Ves           CE Marked         Yes           Certificate of Conformity         Yes           Accreditations         N/A           BARCODE                                                                                                                                                                                                                                                                                                                                                                                                                                                                                                                                                                                                                                                                                                                                                                                    | DALI                             | N/A            |
| Corridor Function         N/A           SENSORS         N/A           Microwave         N/A           PIR         N/A           STANDARDS/APPROVALS         Ves           CE Marked         Yes           Certificate of Conformity         Yes           Accreditations         N/A           BARCODE                                                                                                                                                                                                                                                                                                                                                                                                                                                                                                                                                                                                                                                                                                                                                                                                                     | OTHER                            | N/A            |
| SENSORS           Microwave         N/A           PIR         N/A           STANDARDS/APPROVALS         CE Marked           CE entificate of Conformity         Yes           Accreditations         N/A           BARCODE         SARCODE                                                                                                                                                                                                                                                                                                                                                                                                                                                                                                                                                                                                                                                                                                                                                                                                                                                                                 | Switch Dim                       | N/A            |
| Microwave N/A PIR N/A  STANDARDS/APPROVALS  CE Marked Yes  Certificate of Conformity Yes  Accreditations N/A  BARCODE                                                                                                                                                                                                                                                                                                                                                                                                                                                                                                                                                                                                                                                                                                                                                                                                                                                                                                                                                                                                      | Corridor Function                | N/A            |
| PIR N/A  STANDARDS/APPROVALS  CE Marked Yes  Certificate of Conformity Yes  Accreditations N/A  BARCODE                                                                                                                                                                                                                                                                                                                                                                                                                                                                                                                                                                                                                                                                                                                                                                                                                                                                                                                                                                                                                    | SENSORS                          |                |
| STANDARDS/APPROVALS CE Marked Yes Certificate of Conformity Yes Accreditations N/A BARCODE                                                                                                                                                                                                                                                                                                                                                                                                                                                                                                                                                                                                                                                                                                                                                                                                                                                                                                                                                                                                                                 | Microwave                        | N/A            |
| CE Marked Yes Certificate of Conformity Yes Accreditations N/A BARCODE                                                                                                                                                                                                                                                                                                                                                                                                                                                                                                                                                                                                                                                                                                                                                                                                                                                                                                                                                                                                                                                     | PIR                              | N/A            |
| Certificate of Conformity Accreditations N/A BARCODE                                                                                                                                                                                                                                                                                                                                                                                                                                                                                                                                                                                                                                                                                                                                                                                                                                                                                                                                                                                                                                                                       | STANDARDS/APPROVALS              |                |
| Accreditations N/A BARCODE                                                                                                                                                                                                                                                                                                                                                                                                                                                                                                                                                                                                                                                                                                                                                                                                                                                                                                                                                                                                                                                                                                 | CE Marked                        | Yes            |
| BARCODE                                                                                                                                                                                                                                                                                                                                                                                                                                                                                                                                                                                                                                                                                                                                                                                                                                                                                                                                                                                                                                                                                                                    | Certificate of Conformity        | Yes            |
|                                                                                                                                                                                                                                                                                                                                                                                                                                                                                                                                                                                                                                                                                                                                                                                                                                                                                                                                                                                                                                                                                                                            | Accreditations                   | N/A            |
| EAN NUMBER 5055943061958                                                                                                                                                                                                                                                                                                                                                                                                                                                                                                                                                                                                                                                                                                                                                                                                                                                                                                                                                                                                                                                                                                   | BARCODE                          |                |
|                                                                                                                                                                                                                                                                                                                                                                                                                                                                                                                                                                                                                                                                                                                                                                                                                                                                                                                                                                                                                                                                                                                            | EAN NUMBER                       | 5055943061958  |