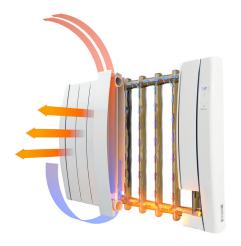

An **energy-efficient solution** for any living or working space in all types of buildings, this radiator combines the very best of high quality design with precision engineering and thermal capabilities – to heat your space efficiently and effectively.

## SPECIFICATIONS & FEATURES

Bespoke programming. Manual or automatic mode. 3 modes: comfort, economy and anti-freeze. High-quality aluminium elements. Dynamic fluid with high thermal inertia. Digital PID chronothermostat with accuracy +/-0.2°C. Safety thermal limiter. Daily and monthly consumption reports. Power cable with plug included.