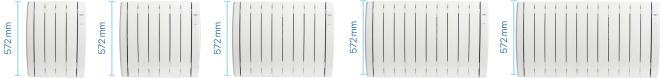

RC4TT

RC8TT

RC10TT

RC12TT

RC12.8TT

617 mm

750 mm

484 mm

- -

903 mm

1036 mm

| Model    | Power (W) | Voltage | Dimensions (mm) | Fins |
|----------|-----------|---------|-----------------|------|
| RC4TT    | 500       | 230     | 484x572x100     | 4    |
| RC6TT    | 750       | 230     | 617x572x100     | 6    |
| RC8TT    | 1000      | 230     | 750x572x100     | 8    |
| RC10TT   | 1250      | 230     | 903x572x100     | 10   |
| RC12TT   | 1500      | 230     | 1036x572x100    | 12   |
| RC12.8TT | 1800      | 230     | 1036x572x100    | 12   |