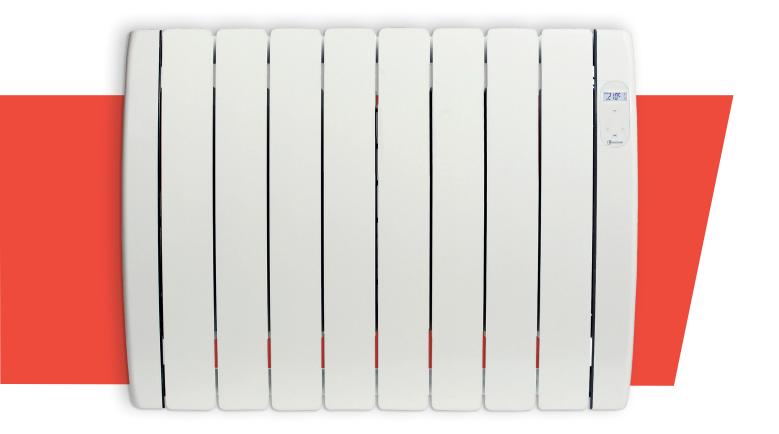

Electric Radiator

EVERYDAY COMFORT

Electric Radiator

An **energy-efficient solution** for any living or working space in all types of buildings, this radiator combines the very best of high quality design with precision engineering and thermal capabilities – to heat your space efficiently and effectively.

Now with its **LCD display** and intuitive buttons you will find it easier to programme your **RCTT** and use all its functions.

Dynamic fluid with high thermal inertia

Display panel

125 W per element

RC6TT