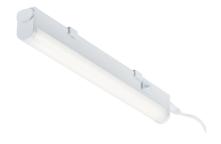

## **UCLCT4**

230V 4W LED Linkable Striplight CCT Adjustable

(277mm)

www.mlaccessories.co.uk

| MLA PART CODE                 | UCLCT4                                                 |
|-------------------------------|--------------------------------------------------------|
| DESCRIPTION                   | 230V 4W LED Linkable Striplight CCT Adjustable (277mm) |
| NET WEIGHT (KG)               | 0.187                                                  |
| FINISH                        | White                                                  |
| DIFFUSER                      | Opal                                                   |
| DIMENSIONS (MM)               | Length - 277<br>Width - 22.8<br>Projection - 36        |
| CONSTRUCTION                  | Construction - Polycarbonate                           |
| CLASS                         | II                                                     |
| IP RATING                     | IP20                                                   |
| WATTAGE (W)                   | 4                                                      |
| LAMP TECHNOLOGY               | LED                                                    |
| LAMP INCLUDED                 | Yes                                                    |
| LUMENS (LM)                   | 350 / 390 / 370                                        |
| LUMENS LIGHT SOURCE ONLY (LM) | 395                                                    |
| LUMEN TOLERANCE               | 5%                                                     |
| EFFICACY (LM/W)               | 106.2                                                  |
| CIRCUIT WATTAGE (W)           | 3.9                                                    |
| ССТ                           | 3000/4000/6500K                                        |
| LIGHT COLOUR                  | ССТ                                                    |
| CRI                           | >80                                                    |
| SDCM                          | <6                                                     |
| RUNNING CURRENT (A)           | 0.031                                                  |
| DISPLACEMENT FACTOR           | >0.7                                                   |
| SVM                           | 0.028                                                  |
| PST-LM                        | 0.008                                                  |
| BEAM ANGLE (DEGREES)          | 140                                                    |
| LIFE SPAN (HRS)               | 30,000                                                 |
| L70B50 LIFESPAN (HRS)         | 54,000                                                 |