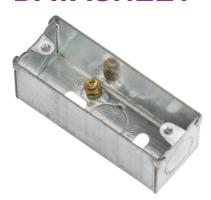

## **GSK27**

1G 27mm Architrave Galvanised Steel Box

www.mlaccessories.co.uk

| MLA PART CODE                            | GSK27                                            |
|------------------------------------------|--------------------------------------------------|
| DESCRIPTION                              | 1G 27mm Architrave Galvanised Steel Box          |
| NET WEIGHT (KG)                          | 0.058                                            |
| DIMENSIONS (MM)                          | Height - 73<br>Width - 27<br>Recessed Depth - 27 |
| CONSTRUCTION                             | Construction - Steel                             |
| EARTH TERMINAL                           | Yes                                              |
| WARRANTY                                 | 25year(s)                                        |
| ORIGIN OF MANUFACTURE                    | China                                            |
| DECLARATION OF CONFORMITY (HELD ON FILE) | Yes                                              |
| EAN                                      | 5055832988021                                    |