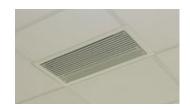

Bluetooth for control

Pressed steel case with powder coat finish. Traffic White (RAL 9016).

Concealed over door heater with remote (ceiling mounted)

Digitally controlled, accurate electronic thermostat.

Timer Modes: 7 Day Programmable User Timer.

## **IP Rating**

IP21

Ceiling mounted only. Not to be fitted to walls.

AC3CE

Depth (mm)

| Model | Output    | Air Velocity | Noise dB | Height | Width     | Depth     | Weight |
|-------|-----------|--------------|----------|--------|-----------|-----------|--------|
|       | (kW)      | (m/s)        | (A)      | (mm)   | (mm)      | (mm)      | (kg)   |
| AC3CE | 1.50/3.00 | 8.3          | 52.0     | 224    | 639 (591) | 282 (330) | 8.7    |