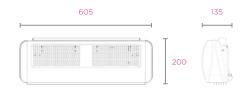

th remote

# Controls

Commercial Heating

Digitally controlled, accurate electronic thermostat. Timer Modes: 7 Day Programmable User Timer. Continuous Heat Modes: Manual, Runback, Fan

Only, Off.

Off-board control only/requires pairing with Bluetooth remote.

# **Controller Functions**

- Adaptive start
- Advanced time period for timer operation
- Adjustable max set point range (7-32°C)
- Bluetooth for control

## **Safety Features**

2 x electrical hold reset cut-outs.

## Colour/Finish

Pressed steel case with powder coat finish. Traffic White (RAL 9016).

## Supply

None supplied.

#### Guarantee

2 year UK manufacturer Guarantee.

Output

(kW)

1.50/3.00

Model

AC3RE

Air Velocity

(m/s)

6.2

Noise dB

(A)

50.5

#### **IP Rating**

IP21

54

# **Product Dimensions**

Height (mm)



Width

(mm)



#### AC3RE







# 2 x electrical hold reset cut-outs. Colour/Finish

**Safety Features** 

AC3CE

Controls

Only, Off.

Bluetooth remote.

Adaptive start

**Controller Functions** 

Bluetooth for control

Pressed steel case with powder coat finish. Traffic White (RAL 9016).

Concealed over door heater with remote (ceiling mounted)

Digitally controlled, accurate electronic thermostat.

Timer Modes: 7 Day Programmable User Timer.

Continuous Heat Modes: Manual, Runback, Fan

Off-board control only/requires pairing with

• Advanced time period for timer operation

Adjustable max set point range (7-32°C)

#### Supply

None supplied.

#### Guarantee

2 year UK manufacturer Guarantee.

## **IP Rating**

IP21



Ceiling mounted only. Not to be fitted to walls.



AC3CE