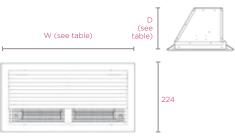

# **Product Dimensions**

Height (mm)

Width

(mm)

## **IP Rating**

IP21

Ceiling mounted only. Not to be fitted to walls.

AC3CE

Depth (mm)

| Model | Output    | Air Velocity | Noise dB | Height | Width     | Depth     | Weight |
|-------|-----------|--------------|----------|--------|-----------|-----------|--------|
|       | (kW)      | (m/s)        | (A)      | (mm)   | (mm)      | (mm)      | (kg)   |
| AC3CE | 1.50/3.00 | 8.3          | 52.0     | 224    | 639 (591) | 282 (330) | 8.7    |

Weight (kg)