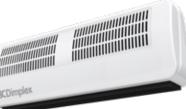

# AC3RE

Over door heater with remote

# Controls

Commercial Heating

Digitally controlled, accurate electronic thermostat. Timer Modes: 7 Day Programmable User Timer. Continuous Heat Modes: Manual, Runback, Fan

Only, Off.

Off-board control only/requires pairing with Bluetooth remote.

## Colour/Finish

Pressed steel case with powder coat finish. Traffic White (RAL 9016).