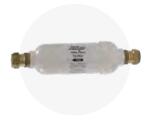

FL064 Inline filter

6" filter for taste and odour removal with limescale reduction. For use with HydroBoil models up to 7.5 litre.

FL104 Inline filter

10" filter for taste and odour removal with limescale reduction. For use with HydroBoil 10 litre models and above.