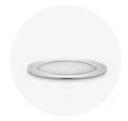

93441UK Standalone font

Bright chrome (with drain adaptor) Ø176 font outline.

ZD200

Drip tray

Stainless steel (with drain adaptor)
W: 340mm x D: 190mm x H: 20mm
with a 19.5mm drainage access.