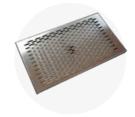

93441UK Standalone font

Bright chrome (with drain adaptor) Ø176 font outline.

ZD200

Drip tray

Stainless steel (with drain adaptor)
W: 340mm x D: 190mm x H: 20mm
with a 19.5mm drainage access.