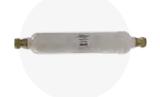

FL064 Inline filter

6" filter for taste and odour removal with limescale reduction. For use with HydroBoil models up to 7.5 litre.

FL104 Inline filter

10" filter for taste and odour removal with limescale reduction. For use with HydroBoil 10 litre models and above.