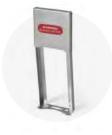

93441UK Standalone font

Bright chrome (with drain adaptor) Ø176 font outline.

ZD200

Drip tray

Stainless steel (with drain adaptor)
W: 340mm x D: 190mm x H: 20mm
with a 19.5mm drainage access.