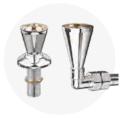

## Accessories and consumables for the HydroBoil Plus, HydroBoil and EconoBoil

ZD100/ZD101 Tundish

ZD100 Wall mounted, chromed. ZD101 Sink mounted, chromed.

93734 Safety tap top assembly

Prevents boiling water being dispensed accidentally. To dispense, a lever on the back of the handle needs to be released.