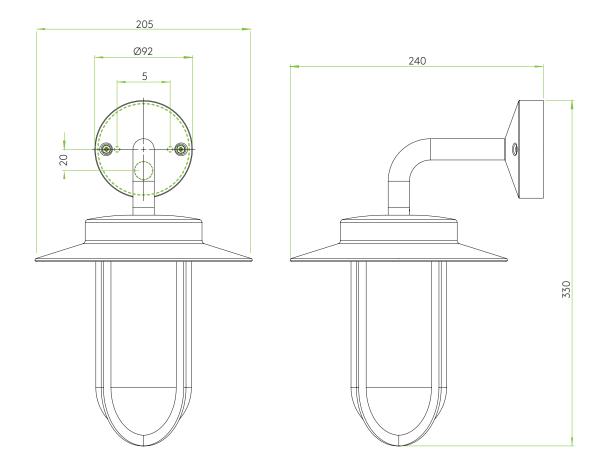

#### GENERAL

| blished Nickel<br>letal - Zinc<br>:330mm W:205mm D: 240mm<br>(all Mount - Vertical<br>ot Applicable<br>ot Applicable<br>ot Applicable<br>27/ES<br>DW Max<br>:5mm / 6.10″<br>o<br>amp Dependent | CABLE LENGTH:<br>GROSS WEIGHT:<br>CLASS:<br>IP RATING:<br>BATHROOM ZONE:<br>VOLTAGE:<br>PRODUCT F MARK:<br>MACADAM ELIPSE:<br>UGR:<br>BEAM ANGLE:<br>TILT ADJUSTMENT ANGLE: | Not Applicable<br>3.1(kg)<br>CE (Class I)<br>IP44<br>Zone 1, 2, 3<br>Mains 230 (V)<br>Suitable for mounting<br>on flammable material<br>Not Applicable<br>Not Applicable<br>Not Applicable<br>Not Applicable |
|------------------------------------------------------------------------------------------------------------------------------------------------------------------------------------------------|-----------------------------------------------------------------------------------------------------------------------------------------------------------------------------|--------------------------------------------------------------------------------------------------------------------------------------------------------------------------------------------------------------|
| 2330mm W:205mm D: 240mm<br>(all Mount - Vertical<br>ot Applicable<br>ot Applicable<br>ot Applicable<br>27/ES<br>28//ES<br>29/ Max<br>25mm / 6.10"<br>o                                         | CLASS:<br>IP RATING:<br>BATHROOM ZONE:<br>VOLTAGE:<br>PRODUCT F MARK:<br>MACADAM ELIPSE:<br>UGR:<br>BEAM ANGLE:<br>TILT ADJUSTMENT ANGLE:                                   | CE (Class I)<br>IP44<br>Zone 1, 2, 3<br>Mains 230 (V)<br>Suitable for mounting<br>on flammable materia<br>Not Applicable<br>Not Applicable<br>Not Applicable                                                 |
| /all Mount - Vertical<br>ot Applicable<br>ot Applicable<br>ot Applicable<br>27/ES<br>DW Max<br>55mm / 6.10″<br>o                                                                               | IP RATING:<br>BATHROOM ZONE:<br>VOLTAGE:<br>PRODUCT F MARK:<br>MACADAM ELIPSE:<br>UGR:<br>BEAM ANGLE:<br>TILT ADJUSTMENT ANGLE:                                             | IP44<br>Zone 1, 2, 3<br>Mains 230 (V)<br>Suitable for mounting<br>on flammable material<br>Not Applicable<br>Not Applicable<br>Not Applicable                                                                |
| ot Applicable<br>ot Applicable<br>ot Applicable<br>27/ES<br>DW Max<br>55mm/6.10″<br>o                                                                                                          | BATHROOM ZONE:<br>VOLTAGE:<br>PRODUCT F MARK:<br>MACADAM ELIPSE:<br>UGR:<br>BEAM ANGLE:<br>TILT ADJUSTMENT ANGLE:                                                           | Zone 1, 2, 3<br>Mains 230 (V)<br>Suitable for mounting<br>on flammable material<br>Not Applicable<br>Not Applicable<br>Not Applicable                                                                        |
| ot Applicable<br>ot Applicable<br>27/ES<br>DW Max<br>55mm / 6.10"<br>o                                                                                                                         | VOLTAGE:<br>PRODUCT F MARK:<br>MACADAM ELIPSE:<br>UGR:<br>BEAM ANGLE:<br>TILT ADJUSTMENT ANGLE:                                                                             | Mains 230 (V)<br>Suitable for mounting<br>on flammable material<br>Not Applicable<br>Not Applicable<br>Not Applicable                                                                                        |
| ot Applicable<br>27/ES<br>DW Max<br>55mm / 6.10″<br>o                                                                                                                                          | PRODUCT F MARK:<br>MACADAM ELIPSE:<br>UGR:<br>BEAM ANGLE:<br>TILT ADJUSTMENT ANGLE:                                                                                         | Suitable for mounting<br>on flammable material<br>Not Applicable<br>Not Applicable<br>Not Applicable                                                                                                         |
| 27/ES<br>DW Max<br>55mm/6.10″<br>o                                                                                                                                                             | MACADAM ELIPSE:<br>UGR:<br>BEAM ANGLE:<br>TILT ADJUSTMENT ANGLE:                                                                                                            | on flammable material<br>Not Applicable<br>Not Applicable<br>Not Applicable                                                                                                                                  |
| DW Max<br>55mm/6.10″<br>0                                                                                                                                                                      | UGR:<br>BEAM ANGLE:<br>TILT ADJUSTMENT ANGLE:                                                                                                                               | Not Applicable<br>Not Applicable                                                                                                                                                                             |
| DW Max<br>55mm/6.10″<br>0                                                                                                                                                                      | UGR:<br>BEAM ANGLE:<br>TILT ADJUSTMENT ANGLE:                                                                                                                               | Not Applicable<br>Not Applicable                                                                                                                                                                             |
| 5mm/6.10″<br>o                                                                                                                                                                                 | BEAM ANGLE:<br>TILT ADJUSTMENT ANGLE:                                                                                                                                       | Not Applicable                                                                                                                                                                                               |
| 0                                                                                                                                                                                              | TILT ADJUSTMENT ANGLE:                                                                                                                                                      |                                                                                                                                                                                                              |
|                                                                                                                                                                                                |                                                                                                                                                                             | Not Applicable                                                                                                                                                                                               |
| amp Dependent                                                                                                                                                                                  |                                                                                                                                                                             |                                                                                                                                                                                                              |
|                                                                                                                                                                                                | ROTATION ADJUSTMENT ANGLE:                                                                                                                                                  | Not Applicable                                                                                                                                                                                               |
| amp Dependent                                                                                                                                                                                  | AVERAGE LIFESPAN:                                                                                                                                                           | Lamp Dependent                                                                                                                                                                                               |
| amp Dependent                                                                                                                                                                                  | L70:                                                                                                                                                                        | Not Applicable                                                                                                                                                                                               |
| amp Dependent                                                                                                                                                                                  |                                                                                                                                                                             |                                                                                                                                                                                                              |
|                                                                                                                                                                                                |                                                                                                                                                                             |                                                                                                                                                                                                              |
| 0                                                                                                                                                                                              | SUPPLY FREQUENCY:                                                                                                                                                           | Not Applicable                                                                                                                                                                                               |
| 25                                                                                                                                                                                             | DRIVER/BALLAST VOLTAGE:                                                                                                                                                     | Not Applicable                                                                                                                                                                                               |
| amp Dependent                                                                                                                                                                                  | DRIVER AVERAGE LIFESPAN:                                                                                                                                                    | Not Applicable                                                                                                                                                                                               |
| ot Applicable                                                                                                                                                                                  | EFFICACY:                                                                                                                                                                   | Lamp Dependent                                                                                                                                                                                               |
| ot Applicable                                                                                                                                                                                  | DRIVER/BALLAST INCLUDED?                                                                                                                                                    | Not Applicable                                                                                                                                                                                               |
| 0<br>0<br>0<br>0                                                                                                                                                                               | mp Dependent<br>mp Dependent<br>mp Dependent<br>t Applicable<br>t Applicable                                                                                                | mp Dependent L70:   mp Dependent SUPPLY FREQUENCY:   s DRIVER / BALLAST VOLTAGE:   mp Dependent DRIVER AVERAGE LIFESPAN:   t Applicable EFFICACY:                                                            |