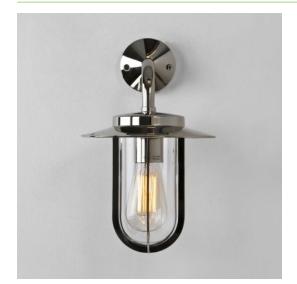

# MONTPARNASSE 0484 SKU 1096001

#### GENERAL

| blished Nickel<br>letal - Zinc<br>:330mm W:205mm D: 240mm<br>(all Mount - Vertical<br>ot Applicable<br>ot Applicable<br>ot Applicable<br>27/ES<br>DW Max<br>:5mm / 6.10″<br>o<br>amp Dependent | CABLE LENGTH:<br>GROSS WEIGHT:<br>CLASS:<br>IP RATING:<br>BATHROOM ZONE:<br>VOLTAGE:<br>PRODUCT F MARK:<br>MACADAM ELIPSE:<br>UGR:<br>BEAM ANGLE:<br>TILT ADJUSTMENT ANGLE: | Not Applicable<br>3.1(kg)<br>CE (Class I)<br>IP44<br>Zone 1, 2, 3<br>Mains 230 (V)<br>Suitable for mounting<br>on flammable material<br>Not Applicable<br>Not Applicable<br>Not Applicable<br>Not Applicable |
|------------------------------------------------------------------------------------------------------------------------------------------------------------------------------------------------|-----------------------------------------------------------------------------------------------------------------------------------------------------------------------------|--------------------------------------------------------------------------------------------------------------------------------------------------------------------------------------------------------------|
| 2330mm W:205mm D: 240mm<br>(all Mount - Vertical<br>ot Applicable<br>ot Applicable<br>ot Applicable<br>27/ES<br>28//ES<br>29/ Max<br>25mm / 6.10"<br>o                                         | CLASS:<br>IP RATING:<br>BATHROOM ZONE:<br>VOLTAGE:<br>PRODUCT F MARK:<br>MACADAM ELIPSE:<br>UGR:<br>BEAM ANGLE:<br>TILT ADJUSTMENT ANGLE:                                   | CE (Class I)<br>IP44<br>Zone 1, 2, 3<br>Mains 230 (V)<br>Suitable for mounting<br>on flammable materia<br>Not Applicable<br>Not Applicable<br>Not Applicable                                                 |
| /all Mount - Vertical<br>ot Applicable<br>ot Applicable<br>ot Applicable<br>27/ES<br>DW Max<br>55mm / 6.10″<br>o                                                                               | IP RATING:<br>BATHROOM ZONE:<br>VOLTAGE:<br>PRODUCT F MARK:<br>MACADAM ELIPSE:<br>UGR:<br>BEAM ANGLE:<br>TILT ADJUSTMENT ANGLE:                                             | IP44<br>Zone 1, 2, 3<br>Mains 230 (V)<br>Suitable for mounting<br>on flammable material<br>Not Applicable<br>Not Applicable<br>Not Applicable                                                                |
| ot Applicable<br>ot Applicable<br>ot Applicable<br>27/ES<br>DW Max<br>55mm/6.10″<br>o                                                                                                          | BATHROOM ZONE:<br>VOLTAGE:<br>PRODUCT F MARK:<br>MACADAM ELIPSE:<br>UGR:<br>BEAM ANGLE:<br>TILT ADJUSTMENT ANGLE:                                                           | Zone 1, 2, 3<br>Mains 230 (V)<br>Suitable for mounting<br>on flammable material<br>Not Applicable<br>Not Applicable<br>Not Applicable                                                                        |
| ot Applicable<br>ot Applicable<br>27/ES<br>DW Max<br>55mm / 6.10"<br>o                                                                                                                         | VOLTAGE:<br>PRODUCT F MARK:<br>MACADAM ELIPSE:<br>UGR:<br>BEAM ANGLE:<br>TILT ADJUSTMENT ANGLE:                                                                             | Mains 230 (V)<br>Suitable for mounting<br>on flammable material<br>Not Applicable<br>Not Applicable<br>Not Applicable                                                                                        |
| ot Applicable<br>27/ES<br>DW Max<br>55mm / 6.10″<br>o                                                                                                                                          | PRODUCT F MARK:<br>MACADAM ELIPSE:<br>UGR:<br>BEAM ANGLE:<br>TILT ADJUSTMENT ANGLE:                                                                                         | Suitable for mounting<br>on flammable material<br>Not Applicable<br>Not Applicable<br>Not Applicable                                                                                                         |
| 27/ES<br>DW Max<br>55mm/6.10″<br>o                                                                                                                                                             | MACADAM ELIPSE:<br>UGR:<br>BEAM ANGLE:<br>TILT ADJUSTMENT ANGLE:                                                                                                            | on flammable material<br>Not Applicable<br>Not Applicable<br>Not Applicable                                                                                                                                  |
| DW Max<br>55mm/6.10″<br>0                                                                                                                                                                      | UGR:<br>BEAM ANGLE:<br>TILT ADJUSTMENT ANGLE:                                                                                                                               | Not Applicable<br>Not Applicable                                                                                                                                                                             |
| DW Max<br>55mm/6.10″<br>0                                                                                                                                                                      | UGR:<br>BEAM ANGLE:<br>TILT ADJUSTMENT ANGLE:                                                                                                                               | Not Applicable<br>Not Applicable                                                                                                                                                                             |
| 5mm/6.10″<br>o                                                                                                                                                                                 | BEAM ANGLE:<br>TILT ADJUSTMENT ANGLE:                                                                                                                                       | Not Applicable                                                                                                                                                                                               |
| 0                                                                                                                                                                                              | TILT ADJUSTMENT ANGLE:                                                                                                                                                      |                                                                                                                                                                                                              |
|                                                                                                                                                                                                |                                                                                                                                                                             | Not Applicable                                                                                                                                                                                               |
| amp Dependent                                                                                                                                                                                  |                                                                                                                                                                             |                                                                                                                                                                                                              |
|                                                                                                                                                                                                | ROTATION ADJUSTMENT ANGLE:                                                                                                                                                  | Not Applicable                                                                                                                                                                                               |
| amp Dependent                                                                                                                                                                                  | AVERAGE LIFESPAN:                                                                                                                                                           | Lamp Dependent                                                                                                                                                                                               |
| amp Dependent                                                                                                                                                                                  | L70:                                                                                                                                                                        | Not Applicable                                                                                                                                                                                               |
| amp Dependent                                                                                                                                                                                  |                                                                                                                                                                             |                                                                                                                                                                                                              |
|                                                                                                                                                                                                |                                                                                                                                                                             |                                                                                                                                                                                                              |
| 0                                                                                                                                                                                              | SUPPLY FREQUENCY:                                                                                                                                                           | Not Applicable                                                                                                                                                                                               |
| 25                                                                                                                                                                                             | DRIVER/BALLAST VOLTAGE:                                                                                                                                                     | Not Applicable                                                                                                                                                                                               |
| amp Dependent                                                                                                                                                                                  | DRIVER AVERAGE LIFESPAN:                                                                                                                                                    | Not Applicable                                                                                                                                                                                               |
| ot Applicable                                                                                                                                                                                  | EFFICACY:                                                                                                                                                                   | Lamp Dependent                                                                                                                                                                                               |
| ot Applicable                                                                                                                                                                                  | DRIVER/BALLAST INCLUDED?                                                                                                                                                    | Not Applicable                                                                                                                                                                                               |
| 0<br>0<br>0<br>0                                                                                                                                                                               | mp Dependent<br>mp Dependent<br>mp Dependent<br>t Applicable<br>t Applicable                                                                                                | mp Dependent L70:   mp Dependent SUPPLY FREQUENCY:   s DRIVER / BALLAST VOLTAGE:   mp Dependent DRIVER AVERAGE LIFESPAN:   t Applicable EFFICACY:                                                            |