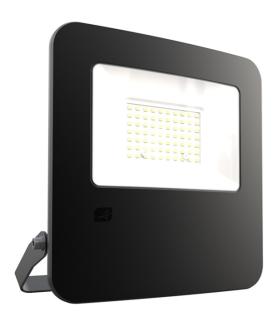

## AZILED50/WW

Zion LED Polycarbonate Floodlight - 50W Warm White

## **Features**

Compact and economic polycarbonate LED floodlight

Warm white option

Polished faceted reflector and textured glass for optimum performance

Pre-wired with 1 metre of rubber insulated cable for ease of installation (500mm for 10W)