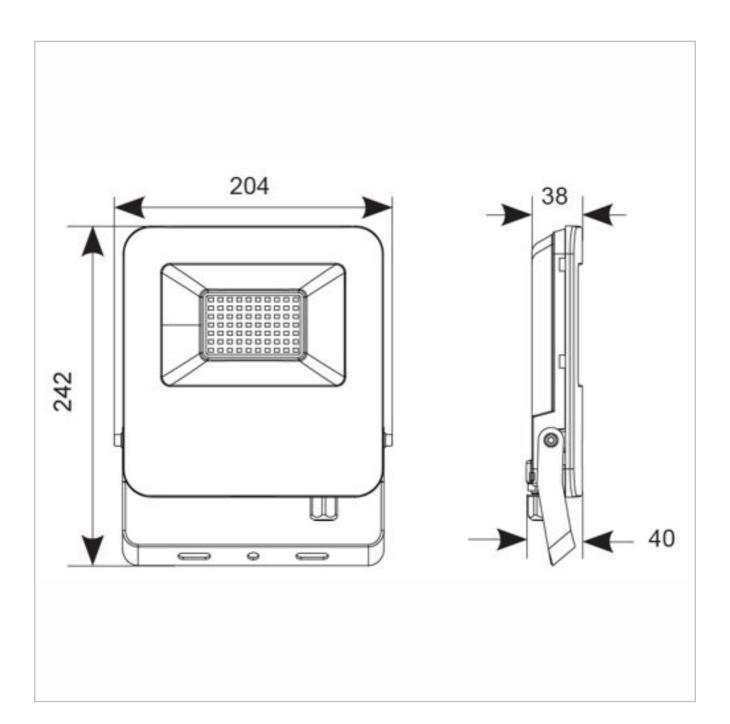

## **General Information**

| Lamp Type                      | LED      |
|--------------------------------|----------|
| Colour / Finish                | Black    |
| IP Rating                      | IP65     |
| Class Protection               | 2        |
| Internal / External            | External |
| Surface / Recessed / Suspended | Surface  |
| Warranty (Years)               | 2        |
| CE Mark                        | Yes      |
| Width (mm)                     | 204      |
| Height (mm)                    | 242      |
| Depth (mm)                     | 40       |
|                                |          |