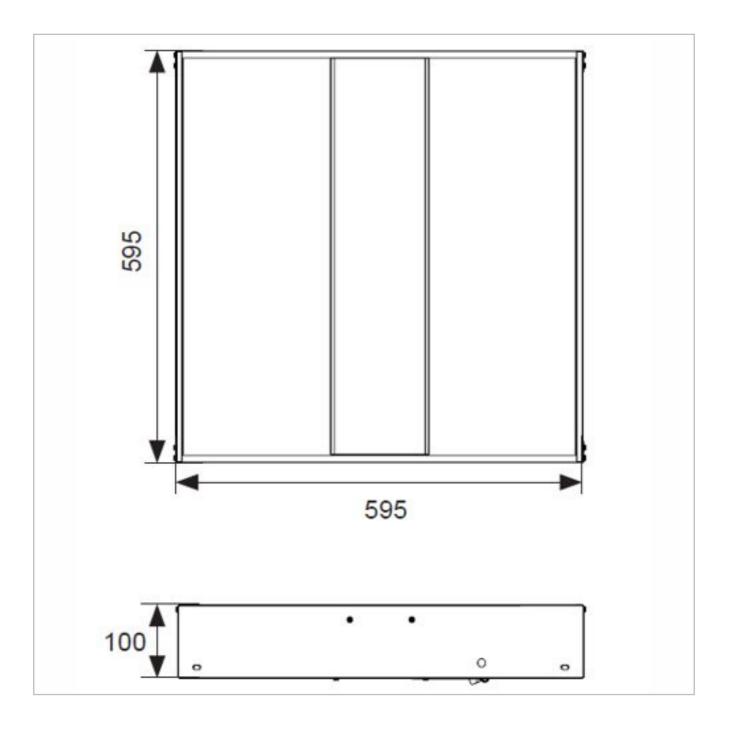

## **General Information**

| Lamp Type                      | LED        |
|--------------------------------|------------|
| Colour / Finish                | White      |
| Emergency                      | Yes        |
| IP Rating                      | IP20       |
| Class Protection               | 1          |
| Internal / External            | Internal   |
| Surface / Recessed / Suspended | Recessed   |
| Warranty (Years)               |            |
|                                | 5          |
| CE Mark                        | 5<br>Yes   |
|                                |            |
| CE Mark                        | Yes        |
| CE Mark<br>Length (mm)         | Yes<br>595 |