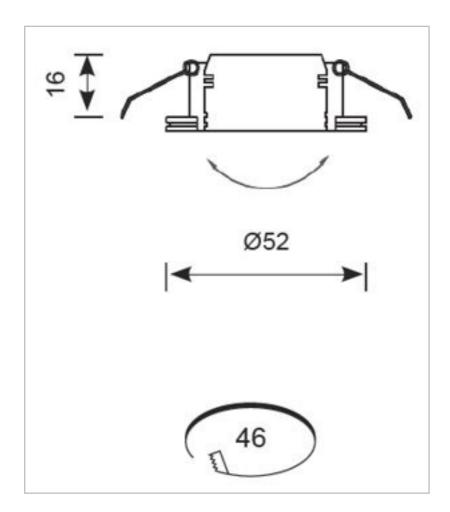

## **General Information**

| Lamp Type                      | LED                                                |
|--------------------------------|----------------------------------------------------|
| Colour / Finish                | White                                              |
| IP Rating                      | IP20                                               |
| Class Protection               | 3                                                  |
| Internal / External            | Internal                                           |
| Surface / Recessed / Suspended | Recessed                                           |
| Warranty (Years)               | 3                                                  |
| CE Mark                        | Yes                                                |
| Diameter (mm)                  | 52                                                 |
| Height (mm)                    | 16                                                 |
| Accessories                    | AD3W/700, ADK12W/700, ADK20W/700, AMCD25W, AMCD50W |
|                                |                                                    |