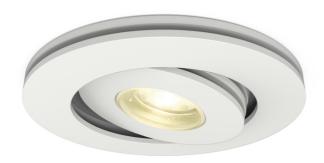

## AIGLED/CW/W

Iris LED Cool White 3W White

## **Features**

Micro recessed adjustable downlight with 40° tilt angle.

Multiple uses, including general downlighting, retail, cabinets and furniture applications.

LED lifespan L70 50,000 hours.

Belfast: +44 (0) 2890 773750

## **General Information**

| Lamp Type                      | LED                                                |
|--------------------------------|----------------------------------------------------|
| Colour / Finish                | White                                              |
| IP Rating                      | IP20                                               |
| Class Protection               | 3                                                  |
| Internal / External            | Internal                                           |
| Surface / Recessed / Suspended | Recessed                                           |
| Warranty (Years)               | 3                                                  |
| CE Mark                        | Yes                                                |
| Diameter (mm)                  | 52                                                 |
| Height (mm)                    | 16                                                 |
| Accessories                    | AD3W/700, ADK12W/700, ADK20W/700, AMCD25W, AMCD50W |
|                                |                                                    |