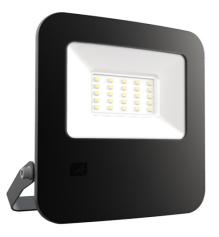

## AZILED20/WW

Zion LED Polycarbonate Floodlight - 20W Warm White

## Features

Compact and economic polycarbonate LED floodlight

Warm white option

Polished faceted reflector and textured glass for optimum performance

Pre-wired with 1 metre of rubber insulated cable for ease of installation (500mm for 10W)