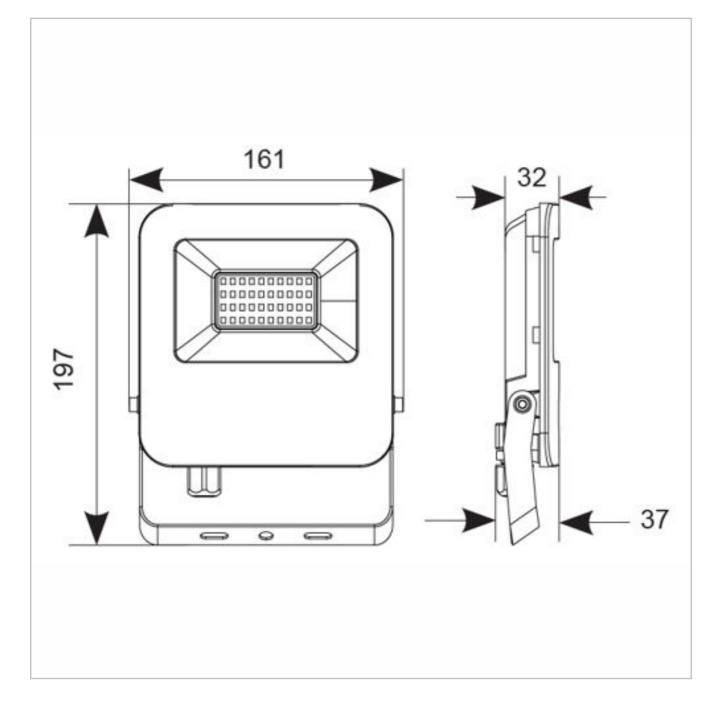

## **General Information**

| Lamp Type                      | LED      |
|--------------------------------|----------|
| Colour / Finish                | Black    |
| IP Rating                      | IP65     |
| Class Protection               | 2        |
| Internal / External            | External |
| Surface / Recessed / Suspended | Surface  |
| Warranty (Years)               | 2        |
| CE Mark                        | Yes      |
| Width (mm)                     | 161      |
| Height (mm)                    | 197      |
| Depth (mm)                     | 37       |