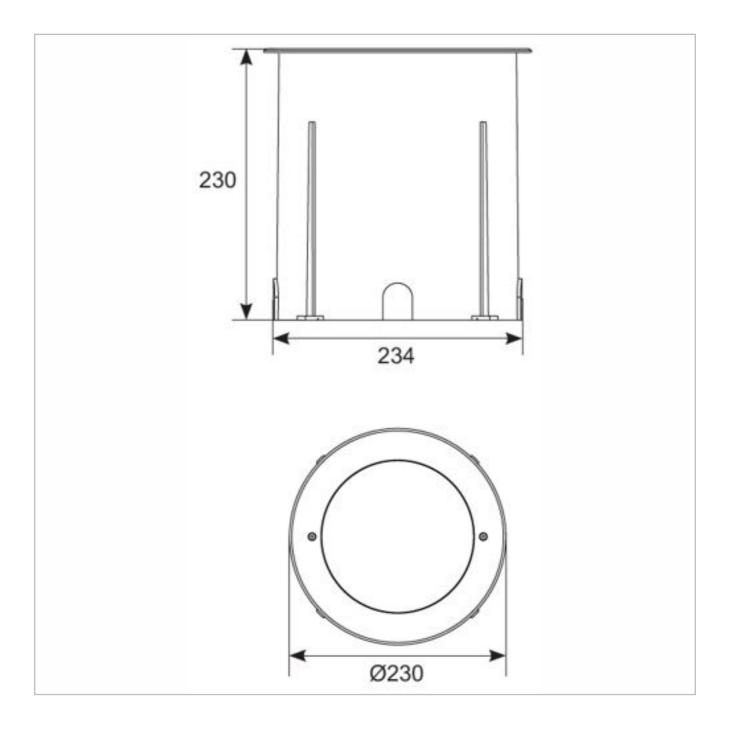

## **General Information**

| Lamp Type                      | LED             |
|--------------------------------|-----------------|
| Colour / Finish                | Stainless Steel |
| IP Rating                      | IP67            |
| Class Protection               | 1               |
| Internal / External            | External        |
| Surface / Recessed / Suspended | Recessed        |
| Warranty (Years)               | 5               |
| CE Mark                        | Yes             |
| Diameter (mm)                  | 230             |
| Depth (mm)                     | 230             |
|                                |                 |