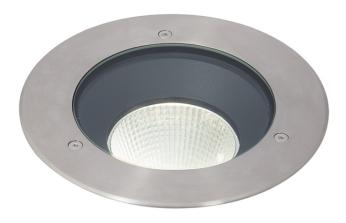

## ATURWOLED/230

Turlock LED Inground Uplight 19W Cool White

## Features

High performance LED inground uplight Exceeds performance of 70W CDM-T Static load test to 2000kg Supplied c/w installation housing for additional protection and ease of installation Die-cast aluminium construction with 316L stainless steel top frame IK10 Rating Pre-wired with 1 metre of rubber insulated cable LED lifespan L70 50,000 hours

## **General Information**

| Lamp Type                      | LED             |
|--------------------------------|-----------------|
| Colour / Finish                | Stainless Steel |
| IP Rating                      | IP67            |
| Class Protection               | 1               |
| Internal / External            | External        |
| Surface / Recessed / Suspended | Recessed        |
| Warranty (Years)               | 5               |
| CE Mark                        | Yes             |
| Diameter (mm)                  | 230             |
| Depth (mm)                     | 230             |
|                                |                 |