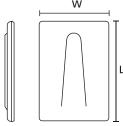

SAC-Series in application

For more information on the types of adhesive please see page 129.

**Material specification** please see page 24.

| TYPE | Width<br>(W) | Length<br>(L) | Bundle<br>Ø max. | Material | Colour     | Adhesive | Article-No. |
|------|--------------|---------------|------------------|----------|------------|----------|-------------|
| SAC0 | 15.0         | 20.0          | 3.0              | ST       | White (WH) | Acrylate | 151-00033   |
| SAC1 | 20.0         | 30.0          | 4.0              | ST       | White (WH) | Acrylate | 151-00100   |
| SAC2 | 25.0         | 35.0          | 8.0              | ST       | White (WH) | Acrylate | 151-00200   |
| SAC3 | 31.0         | 43.0          | 12.0             | ST       | White (WH) | Acrylate | 151-00300   |
| SAC4 | 38.0         | 51.0          | 16.0             | ST       | White (WH) | Acrylate | 151-00400   |