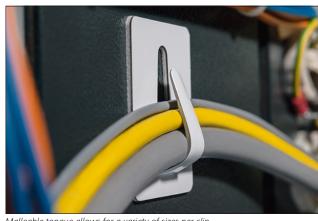

#### **Features and Benefits**

- Bendable metal 'tongue' for any shape or configuration of wires or cables
- Cost effective with easy application on smooth, clean surfaces

Malleable tongue allows for a variety of sizes per clip.

SAC-Series in application

For more information on the types of adhesive please see page 129.

**Material specification** please see page 24.

| TYPE | Width<br>(W) | Length<br>(L) | Bundle<br>Ø max. | Material | Colour     | Adhesive | Article-No. |
|------|--------------|---------------|------------------|----------|------------|----------|-------------|
| SAC0 | 15.0         | 20.0          | 3.0              | ST       | White (WH) | Acrylate | 151-00033   |
| SAC1 | 20.0         | 30.0          | 4.0              | ST       | White (WH) | Acrylate | 151-00100   |
| SAC2 | 25.0         | 35.0          | 8.0              | ST       | White (WH) | Acrylate | 151-00200   |
| SAC3 | 31.0         | 43.0          | 12.0             | ST       | White (WH) | Acrylate | 151-00300   |
| SAC4 | 38.0         | 51.0          | 16.0             | ST       | White (WH) | Acrylate | 151-00400   |