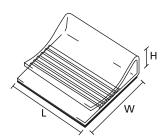

# **Features and Benefits**

- Self-adhesive clip with integrated clamp for holding flat cables
- Manufactured from PVC

130100 Self Adhesive Clip

130100 Self Adhesive Clip for flat cables.

| TYPE   | Width<br>(W) | Length<br>(L) | Height<br>(H) | Material | Colour     | Adhesive | Article-No. |
|--------|--------------|---------------|---------------|----------|------------|----------|-------------|
| 130100 | 25.0         | 25.0          | 9.1           | PVC      | White (WH) | Acrylate | 154-01119   |