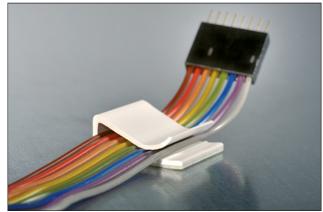

# 130100 for Flat Ribbon Cables

# **Features and Benefits**

- Self-adhesive clip with integrated clamp for holding flat cables
- Manufactured from PVC

130100 Self Adhesive Clip

130100 Self Adhesive Clip for flat cables.

| TYPE   | Width<br>(W) | Length<br>(L) | Height<br>(H) | Material | Colour     | Adhesive | Article-No. |
|--------|--------------|---------------|---------------|----------|------------|----------|-------------|
| 130100 | 25.0         | 25.0          | 9.1           | PVC      | White (WH) | Acrylate | 154-01119   |