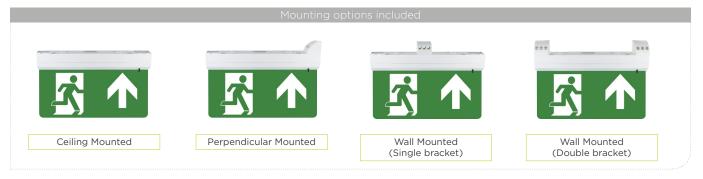

## Multi-Fit 26m Emergency Exit Sign

This discreet and efficient Exit Sign is viewable from 26m and is incredibly versatile, offering up to six different mounting options and three signage blades (sold separately). Included in the box are the body of the Multi-Fit Exit Sign along with two mounting brackets and fixings, allowing single and double bracket wall mounting and perpendicular mounting. Accessories for recessed and suspended installation are available separately.