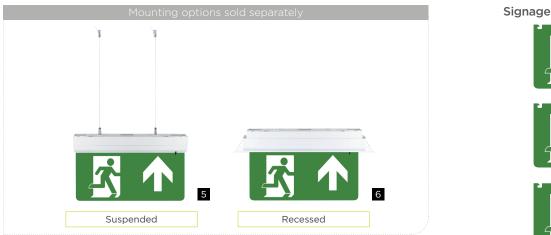

## Multi-Fit 26m Emergency Exit Sign

This discreet and efficient Exit Sign is viewable from 26m and is incredibly versatile, offering up to six different mounting options and three signage blades (sold separately). Included in the box are the body of the Multi-Fit Exit Sign along with two mounting brackets and fixings, allowing single and double bracket wall mounting and perpendicular mounting. Accessories for recessed and suspended installation are available separately.

## Multi-Fit 26m Emergency Exit Sign

Comi

Comir soor Comir

|            | Product Code                      | IP<br>Rating | LED<br>qty | Class | Temp<br>K | Lumens<br>6-led Im | Max viewing<br>distance | Discharge<br>battery<br>duration (hrs) | Description                          | Dimensions<br>mm   | Pic. |  |
|------------|-----------------------------------|--------------|------------|-------|-----------|--------------------|-------------------------|----------------------------------------|--------------------------------------|--------------------|------|--|
|            | Multi-Fit 26m Emergency Exit Sign |              |            |       |           |                    |                         |                                        |                                      | 3 year warranty*   |      |  |
|            | Non-Dimmable                      |              |            |       |           |                    |                         |                                        |                                      |                    |      |  |
| ning<br>on | ILEMES030                         | IP20         | 15         | 11    | 6000      | 60                 | 26m                     | >3                                     | Multi-Fit 26m Emergency<br>Exit Sign | 265 x 45 x 33 mm   | 1    |  |
| ning<br>on | ILEMAL032                         |              |            |       |           |                    |                         |                                        | Up Arrow Blade                       | 260 x 145 x 3.5 mm | 2    |  |
| ning<br>on | ILEMAL034                         |              |            |       |           |                    |                         |                                        | Right Arrow Blade                    | 260 x 145 x 3.5 mm | 3    |  |
| ning<br>on | ILEMAL035                         |              |            |       |           |                    |                         |                                        | Left Arrow Blade                     | 260 x 145 x 3.5 mm | 4    |  |
| ning<br>on | ILEMSK037                         |              |            |       |           |                    |                         |                                        | Suspension Kit                       | -                  | 5    |  |
| ning<br>on | ILEMSK038                         |              |            |       |           |                    |                         |                                        | Recessed Kit                         | 260 x 145 x 3.5 mm | 6    |  |