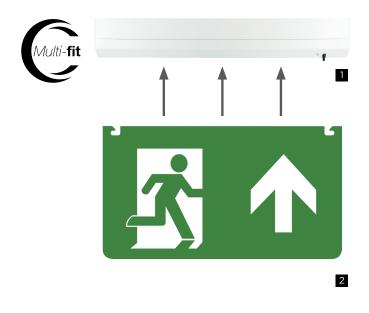

## Multi-Fit 26m Emergency Exit Sign

This discreet and efficient Exit Sign is viewable from 26m and is incredibly versatile, offering up to six different mounting options and three signage blades (sold separately). Included in the box are the body of the Multi-Fit Exit Sign along with two mounting brackets and fixings, allowing single and double bracket wall mounting and perpendicular mounting. Accessories for recessed and suspended installation are available separately.

- Meets BS EN 60598-2-22
- Viewing distance 26m
- 3-hour emergency lighting function
- Configurable maintained or non-maintained

2

3