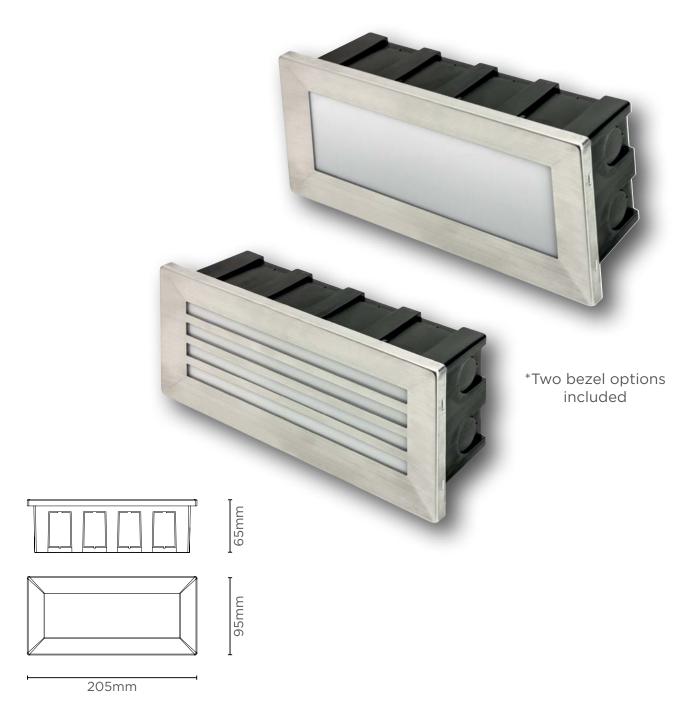

Build your outdoor lighting into your wall for a clean, designer look. This low-energy, pre-wired brick light comes with the choice of two interchangeable bezels so you can personalise the look and effect of your wall lighting.

- ✓ Compact design to fit your brick wall
- Two interchangeable marine grade (ST316) stainless steel bezels
- ✓ Polycarbonate diffuser
- Pre-wired and recessed
- ✓ IP65 weatherproof and hard-wearing
- Supplied with fitted IP65 connector