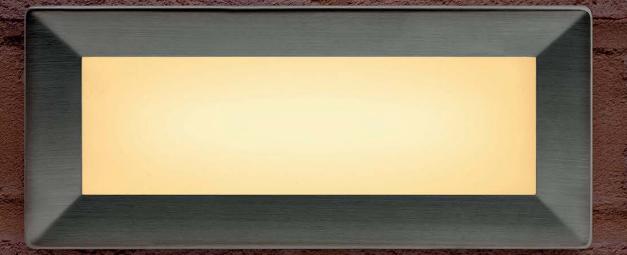

Build your outdoor lighting into your wall for a clean, designer look. This low-energy, pre-wired brick light comes with the choice of two interchangeable bezels so you can personalise the look and effect of your wall lighting.

- ✓ Compact design to fit your brick wall
- Two interchangeable marine grade (ST316) stainless steel bezels
- ✓ Polycarbonate diffuser
- Pre-wired and recessed
- ✓ IP65 weatherproof and hard-wearing
- Supplied with fitted IP65 connector