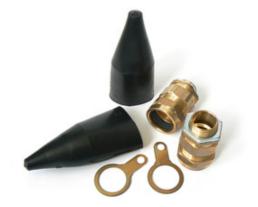

### CW20SPK

Term Tech Outdoor Armoured Brass Gland Pack12.8mm-15.5mmØ Range Includes AccessoriesM20 (Pack of 2)

The Termination Technology range of CW Brass cable glands suitable for termination steel wire armour (SWA) cable. Suitable for outdoor application, all packs supplied complete with glands, PVC shrouds, galv locknuts and brass earth tags. Smaller sizes up to and including CW32PK are supplied in packs of 2, CW40PK and above are supplied in packs of 1. BW indoor gland packs also available as well as LSF versions of both ranges.