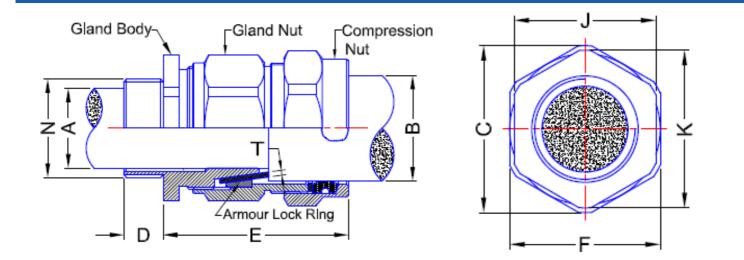

#### **Colour and Material**

| Material                         | Brass (IS319) |  |
|----------------------------------|---------------|--|
| Application Type, Size and Range |               |  |
| Cable Ø Range (mm)               | 12.8 - 15.5   |  |
| IP Rating                        | IP66          |  |
| Dimensions                       |               |  |
| Dimension A (mm)                 | 11.8 Max      |  |
| Dimension B (mm)                 | 12.8-15.5     |  |
| Dimension C (mm)                 | 26.6          |  |
| Dimension D (mm)                 | 10            |  |
| Dimension E (mm)                 | 38            |  |
| Dimension F (mm)                 | 24            |  |
| Dimension J (mm)                 | 22            |  |

# Datasheet

| Dimension K (mm) | 24.4     |
|------------------|----------|
| Dimension N (mm) | 20 x 1.5 |
| Dimension T (mm) | 0.9/1.25 |