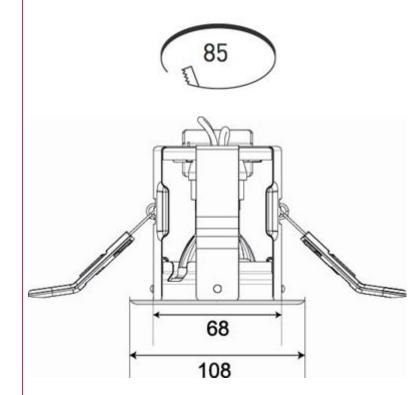

## Description

Compact Fire Rated downlight for shallow ceiling voids.

Suitable for standard GU10 LED or halogen lamps retrofit.

Protective polycarbonate spring clip covers for ceiling protection and ease of installation.

Dedicated forward heat lamps NOT required.

Extra large terminals for fast loop-in, loop-out wiring. Twistlock lamp retaining ring for ease of lamp replacement.

Ultra-slim bezel profile.

| Code         | D   | Description |           | Lamp |
|--------------|-----|-------------|-----------|------|
| AMICD/IP65/W | 50W |             |           |      |
|              |     |             | ZONE ZONE |      |