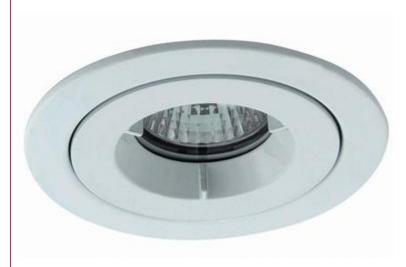

## Description

Compact Fire Rated downlight for shallow ceiling voids.

Suitable for standard GU10 LED or halogen lamps retrofit.

Protective polycarbonate spring clip covers for ceiling protection and ease of installation.

Dedicated forward heat lamps NOT required.

Extra large terminals for fast loop-in, loop-out wiring. Twistlock lamp retaining ring for ease of lamp replacement.

Ultra-slim bezel profile.

| Code         | D   | Description |           | Lamp |
|--------------|-----|-------------|-----------|------|
| AMICD/IP65/W | 50W |             |           |      |
|              |     |             | ZONE ZONE |      |