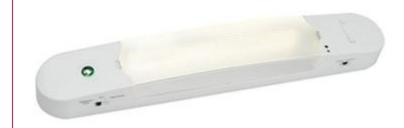

## Profile Dual Voltage LED Razor Light 8W LED White

## Description

Ultra-slim unobtrusive modern design.

Directional light output provides optimum facial illumination.

All switches SELV rated for ultimate safety.

Night light function with four minute timed override switch for full power output.

Only 1.8W power consumption in night light mode. Optional wiring facility for remote bedside operation of night light function.

USB 2A charge port.

110/230V selectable shaver output and isolating transformer.