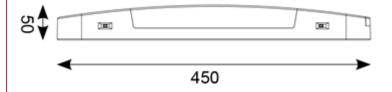

## Profile Dual Voltage LED Razor Light 8W LED White

## Description

Ultra-slim unobtrusive modern design.

Directional light output provides optimum facial illumination.

All switches SELV rated for ultimate safety.

Night light function with four minute timed override switch for full power output.