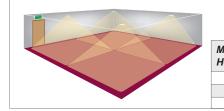

## Guardian LED Bulkhead

Supplied c/w Legend and Integral Driver

Escape route 2 metres wide (1 Lux minimum) \* \*\*\* <►  $\leftrightarrow$ Mounting Transverse Transverse to Axial to Axial to Height (M) to Wall Transverse Wall Axial

- 1 lux minimum must be used for all marked emergency escape routes, to be measured down the centre line of the escape route itself
- \*\* 0.5 lux minimum must be used for areas larger than 60m<sup>2</sup>, the maximum value is to be measured across the area excluding 0.5 metre border around the edge of the room
- \*\*\* Explanation of the symbols:-Transverse - Wall Distance to wall from side of fitting Transverse - Transverse Side to side spacing Axial - Wall

Distance to wall from end of fitting Axial - Axial

End to end spacing