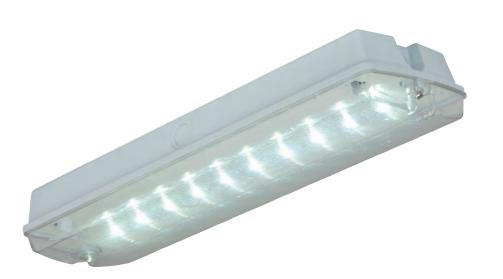

- Ultra-slim profile LED polycarbonate bulkhead
- Supplied with self-adhesive legend
- Side and rear cable entries
- Hinged screwless gear tray for ease of installation
- Viewing distance 18 metres

| 22  | ß   |
|-----|-----|
| 110 | G   |
| ↓   | 352 |