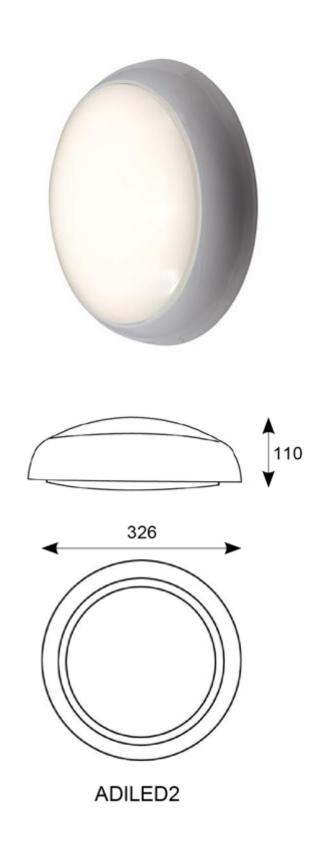

## Description

All polycarbonate construction with opal diffuser and white trim ring.

LED performance exceeds CFL equivalents. Two options of microwave sensor emergency. /MWS/M3/CF provides CorridorFUNCTION with Tridonic control gear.

Instant light output and unlimited switching. LED lifespan L70 56,000 hours.

Non-dimmable.

| Code                 | Description | Lamp |
|----------------------|-------------|------|
| ADILED2              | 14W         | LED  |
| LED Information      |             |      |
| Total (Watts)        | 14W         |      |
| Lumens Delivered     | 860lm       |      |
| Lm/W                 | 61Lm/W      |      |
| CRI                  | Ra 70       |      |
| CCT                  | 4000K       |      |
| Input                | 230V        |      |
| Beam Angle (Degrees) |             |      |