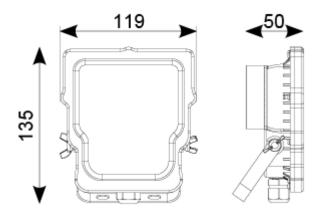

## Calinor LED Polycarbonate Floodlight 10W LED Black

## Description

Compact and economic polycarbonate LED floodlight.

Warm and Cool white options.

10W LED ideal for halogen replacement.

Polished faceted reflector and textured glass for optimum performance.