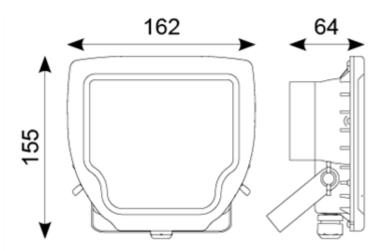

## Calinor LED Polycarbonate Floodlight 30W LED Black

## Description

Compact and economic polycarbonate LED floodlight.

Warm and Cool white options.

30W LED comparable light output of 35W HQI. Polished faceted reflector and textured glass for optimum performance.