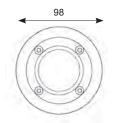

## **GU10/MR16 Inground Uplight**

Supplied Less Lamp

334

| Code  | Lamp      | Description |
|-------|-----------|-------------|
| AWO50 | GU10/MR16 | 50W         |

- Supplied with both MR16 and GU10 lampholders
- Compact inground uplight which accepts 12V and mains halogen, CFL and LED lamps
- Housing in die-cast aluminium with clear toughened glass diffuser of 10mm thickness
- 316 stainless steel top ring and stainless steel allen key screws
- Suitable for light vehicular traffic with a static impact resistance of up to 2000kgs
- Supplied with recessed sleeve in high resistant thermoplastic