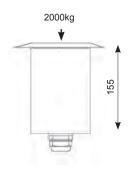

## **GU10/MR16 Inground Uplight**

Supplied Less Lamp

334

| Code  | Lamp      | Description |
|-------|-----------|-------------|
| AWO50 | GU10/MR16 | 50W         |

- Supplied with both MR16 and GU10 lampholders
- Compact inground uplight which accepts 12V and mains halogen, CFL and LED lamps
- Housing in die-cast aluminium with clear toughened glass diffuser of 10mm thickness
- 316 stainless steel top ring and stainless steel allen key screws
- Suitable for light vehicular traffic with a static impact resistance of up to 2000kgs
- Supplied with recessed sleeve in high resistant thermoplastic