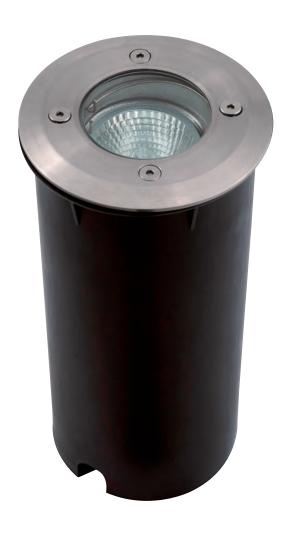

## **GU10/MR16 Inground Uplight**

Supplied Less Lamp

334

| Code  | Lamp      | Description |
|-------|-----------|-------------|
| AWO50 | GU10/MR16 | 50W         |

- Supplied with both MR16 and GU10 lampholders
- Compact inground uplight which accepts 12V and mains halogen, CFL and LED lamps
- Housing in die-cast aluminium with clear toughened glass diffuser of 10mm thickness
- 316 stainless steel top ring and stainless steel allen key screws
- Suitable for light vehicular traffic with a static impact resistance of up to 2000kgs
- Supplied with recessed sleeve in high resistant thermoplastic