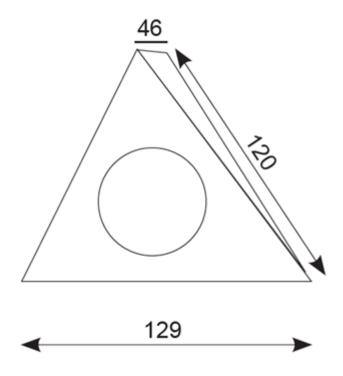

## Description

AC 240V mains surface under cabinet downlight. No driver required.

Pre-wired with 1.5 metres of mains cable for fast installation.

Direct replacement for traditional halogen.

LED lifespan L70 54,000 hours.

Non-dimmable.

| Code                 | Description | Lamp |
|----------------------|-------------|------|
| ARLEDTL/CW           | 2W          | LED  |
| LED Information      |             |      |
| Total (Watts)        | 2W          |      |
| Lumens Delivered     | 123lm       |      |
| Lm/W                 | 61 Lm/W     |      |
| CRI                  | Ra 80       |      |
| CCT                  | 4000K       |      |
| Input                | 230V        |      |
| Beam Angle (Degrees) |             |      |