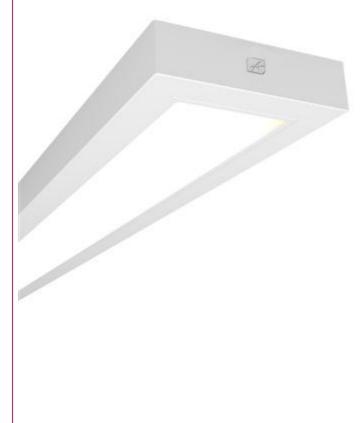

## Description

High specification full enclosed linear luminaire. Optimum glare control provides UGR19 compliance. Microprism diffuser for excelled photometric performance.

Suitable for surface and suspension. Ideal for most commercial and educational applications.

LED lifespan L70 56,000 hours.

| Code                 | Description | Lamp |
|----------------------|-------------|------|
| AGELED2X5            | 54W         | LED  |
| LED Information      |             |      |
| Total (Watts)        | 54W         |      |
| Lumens Delivered     | 5291lm      |      |
| Lm/W                 | 100 Lm/W    |      |
| CRI                  |             |      |
| CCT                  | 4000k       |      |
| Input                | 230V        |      |
| Beam Angle (Degrees) |             |      |