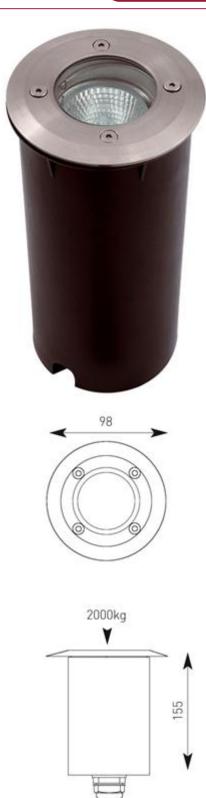

## Description

Supplied with both MR16 and GU10 lampholders. Compact inground uplight which accepts 12V and mains halogen, CFL and LED lamps.

Housing in die-cast aluminium with clear toughened glass diffuser of 10mm thickness.

316 stainless steel top ring and stainless steel allen key screws.

Suitable for light vehicular traffic with a static impact resistance of up to 2000kgs.

Supplied with recessed sleeve in high resistant thermoplastic.