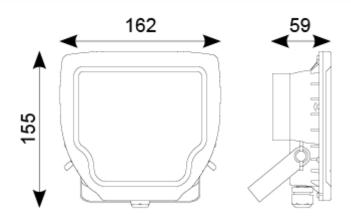

Pre-wired with 1m of rubber insulated cable for ease of installation.

PIR versions complete with manual override facility. LED lifespan L70 30,000 hours. Non-dimmable.

| Code                 | Description        | Lown |
|----------------------|--------------------|------|
| Code                 | Description        | Lamp |
| ACALED20             | 20W                | LED  |
| LED Information      |                    |      |
| Total (Watts)        | 20W                |      |
| Lumens Delivered     | 1924lm             |      |
| Lm/W                 | 96 Lm/W            |      |
| CRI                  | Ra 70              |      |
| CCT                  | 4000K              |      |
| Input                | 230V               |      |
| Beam Angle (Degrees) |                    |      |
| IP65 (               | 2 YEAR<br>WARRANTY |      |