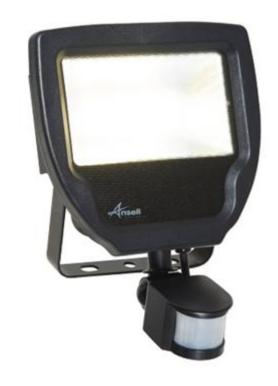

## Calinor LED Polycarbonate Floodlight 30W LED Black

## Description

Compact and economic polycarbonate LED floodlight.

Warm and Cool white options.

30W LED comparable light output of 35W HQI. Polished faceted reflector and textured glass for optimum performance.

Pre-wired with 1m of rubber insulated cable for ease of installation.

PIR versions complete with manual override facility. LED lifespan L70 30,000 hours.

Non-dimmable.

| Code                 | Description | Lamp |
|----------------------|-------------|------|
| ACALED30/PIR         | 30W         | LED  |
| LED Information      |             |      |
| Total (Watts)        | 30W         |      |
| Lumens Delivered     | 2708lm      |      |
| Lm/W                 | 97 Lm/W     |      |
| CRI                  | Ra 70       |      |
| CCT                  | 4000K       |      |
| Input                | 230V        |      |
| Beam Angle (Degrees) |             |      |