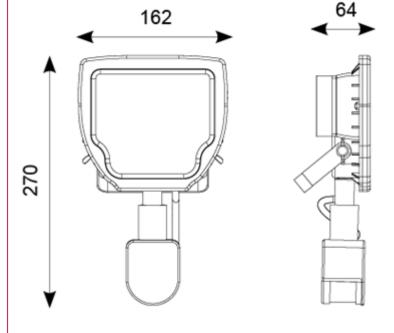

## Calinor LED Polycarbonate Floodlight 30W LED Black

## Description

Compact and economic polycarbonate LED floodlight.

Warm and Cool white options.

30W LED comparable light output of 35W HQI. Polished faceted reflector and textured glass for optimum performance.

Pre-wired with 1m of rubber insulated cable for ease of installation.

PIR versions complete with manual override facility. LED lifespan L70 30,000 hours.

Non-dimmable.

| Code                 | Description | Lamp |
|----------------------|-------------|------|
| ACALED30/PIR         | 30W         | LED  |
| LED Information      |             |      |
| Total (Watts)        | 30W         |      |
| Lumens Delivered     | 2708lm      |      |
| Lm/W                 | 97 Lm/W     |      |
| CRI                  | Ra 70       |      |
| CCT                  | 4000K       |      |
| Input                | 230V        |      |
| Beam Angle (Degrees) |             |      |