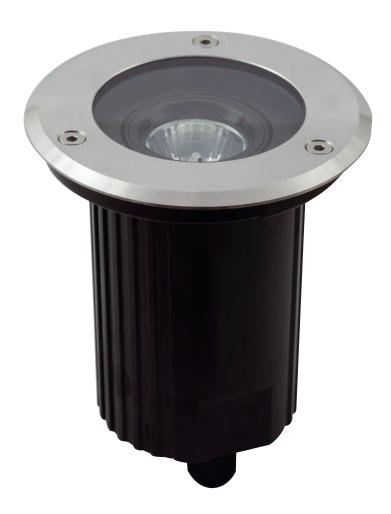

## GU10 Adjustable Inground Uplight Supplied Less Lamp

- Die-cast aluminium housing with a clear toughened glass diffuser of 8mm thickness
- 316 stainless steel top ring and stainless steel allen key screws
- Adjustable lampholder to allow up to 15° vertical inclination of lamp
- Suitable for pedestrian traffic with a static impact resistance of up to 1000kgs