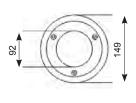

## GU10 Adjustable Inground Uplight Supplied Less Lamp

- Die-cast aluminium housing with a clear toughened glass diffuser of 8mm thickness
- 316 stainless steel top ring and stainless steel allen key screws
- Adjustable lampholder to allow up to 15° vertical inclination of lamp
- Suitable for pedestrian traffic with a static impact resistance of up to 1000kgs