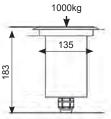

## GU10 Adjustable Inground Uplight Supplied Less Lamp

- Die-cast aluminium housing with a clear toughened glass diffuser of 8mm thickness
- 316 stainless steel top ring and stainless steel allen key screws
- Adjustable lampholder to allow up to 15° vertical inclination of lamp
- Suitable for pedestrian traffic with a static impact resistance of up to 1000kgs