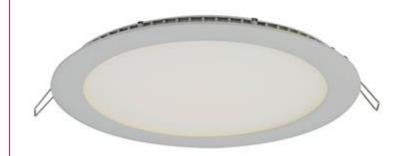

## Description

Economic ultra-slim circular LED downlight. Ideal for use in areas with shallow ceiling void. Remote driver with plug and play connection. Edge lit providing excellent uniform illumination. 13W comparable performance to 18W PLC. LED lifespan L70 40,000 hours. Non-dimmable.