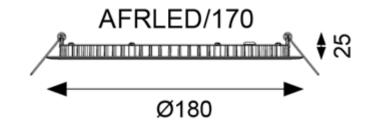

| Code                 | Description | Lamp |
|----------------------|-------------|------|
| AFRLED170/WW         | 13W         | LED  |
| LED Information      |             |      |
| Total (Watts)        | 13W         |      |
| Lumens Delivered     | 795lm       |      |
| Lm/W                 | 61 Lm/W     |      |
| CRI                  | Ra 80       |      |
| CCT                  | 3000K       |      |
| Input                | 230V        |      |
| Beam Angle (Degrees) |             |      |