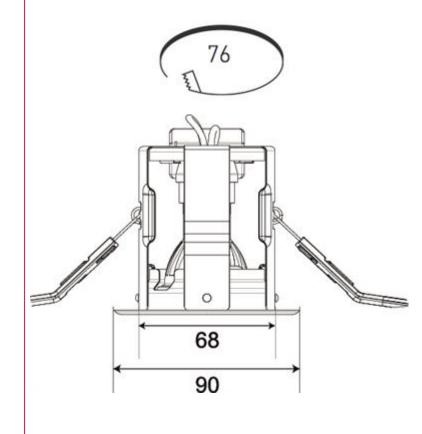

## iCage Mini Downlight 50W Antique Brass

Extra large terminals for fast loop-in, loop-out wiring. Twistlock lamp retaining ring for ease of lamp replacement.

Ultra-slim bezel profile.

Compact Fire Rated downlight for shallow ceiling voids.

| Code     | Description | Lamp |
|----------|-------------|------|
| AMICD/AB | 50W         |      |