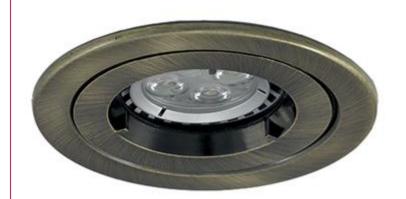

## iCage Mini Downlight 50W Antique Brass

## Description

Suitable for standard GU10 LED or halogen lamps retrofit.

Protective polycarbonate spring clip covers for ceiling protection and ease of installation.

Dedicated forward heat lamps NOT required.

Extra large terminals for fast loop-in, loop-out wiring. Twistlock lamp retaining ring for ease of lamp replacement.

Ultra-slim bezel profile.

Compact Fire Rated downlight for shallow ceiling voids.

| Code     | Description | Lamp |
|----------|-------------|------|
| AMICD/AB | 50W         |      |