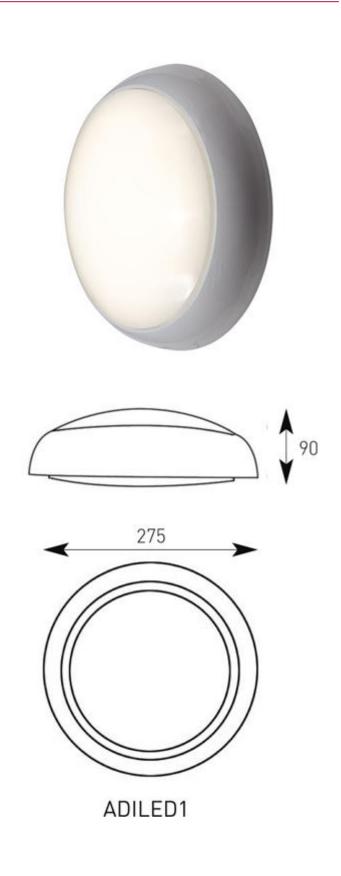

## Description

All polycarbonate construction with opal diffuser and white trim ring.

LED performance exceeds CFL equivalents. Two options of microwave sensor emergency. /MWS/M3/CF provides CorridorFUNCTION with Tridonic control gear.

Instant light output and unlimited switching. LED lifespan L70 56,000 hours.

Non-dimmable.

| Code                 | Description | Lamp |
|----------------------|-------------|------|
| ADILED1              | 8W          | LED  |
| LED Information      |             |      |
| Total (Watts)        | 8W          |      |
| Lumens Delivered     | 539lm       |      |
| Lm/W                 | 67Lm/W      |      |
| CRI                  | Ra 70       |      |
| CCT                  | 4000K       |      |
| Input                | 230V        |      |
| Beam Angle (Degrees) |             |      |