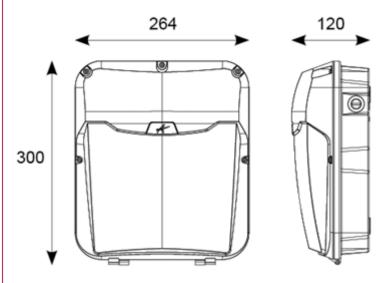

## Description

Robust wall mounted luminaire for general accent illumination.

Integral emergency option provides downward illumination with a beam angle of 60degrees. Die-cast aluminium body with vandal resistant polycarbonate Fresnel lens diffuser.

Tamper-proof allen key screws supplied as standard. Multiple conduit entry and BESA box fixing points. Photocell and sensor options.

LED lifespan L70 56,000 hours.

| Code                 | Description | Lamp |
|----------------------|-------------|------|
| ALWPLED              | 29W         | LED  |
| LED Information      |             |      |
| Total (Watts)        | 29W         |      |
| Lumens Delivered     | 1798lm      |      |
| Lm/W                 | 60Lm/W      |      |
| CRI                  | Ra 80       |      |
| CCT                  | 4000K       |      |
| Input                | 230V        |      |
| Beam Angle (Degrees) |             |      |