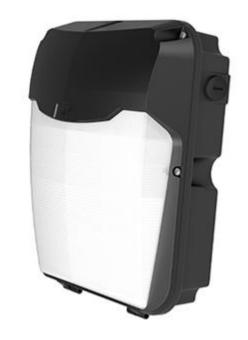

## Description

Robust wall mounted luminaire for general accent illumination.

Integral emergency option provides downward illumination with a beam angle of 60degrees. Die-cast aluminium body with vandal resistant polycarbonate Fresnel lens diffuser.

Tamper-proof allen key screws supplied as standard. Multiple conduit entry and BESA box fixing points. Photocell and sensor options.

LED lifespan L70 56,000 hours.

| Code                 | Description | Lamp |
|----------------------|-------------|------|
| ALWPLED              | 29W         | LED  |
| LED Information      |             |      |
| Total (Watts)        | 29W         |      |
| Lumens Delivered     | 1798lm      |      |
| Lm/W                 | 60Lm/W      |      |
| CRI                  | Ra 80       |      |
| CCT                  | 4000K       |      |
| Input                | 230V        |      |
| Beam Angle (Degrees) |             |      |