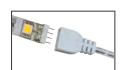

## Each Kit Includes:-

LED Driver

Plug-in Connection from Strip to Driver

| Code          | Lamp | Description                       |
|---------------|------|-----------------------------------|
| APYLED/KIT/CW | LED  | 5M 30W LED Strip Kit - Cool White |
| APYLED/KIT/WW | LED  | 5M 30W LED Strip Kit - Warm White |

- 5 metre flexible strip kit with self-adhesive back
- Flexible quick-fit joint included
- Fast and easy-fit plug and play connection from driver to LED strip
- Cutting point every 80mm
- 6W per metre
- LED lifespan L70 25,000 hours