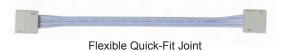

- 5 metre flexible strip kit with self-adhesive back
- Flexible quick-fit joint included
- Fast and easy-fit plug and play connection from driver to LED strip
- Cutting point every 80mm
- 6W per metre
- LED lifespan L70 25,000 hours