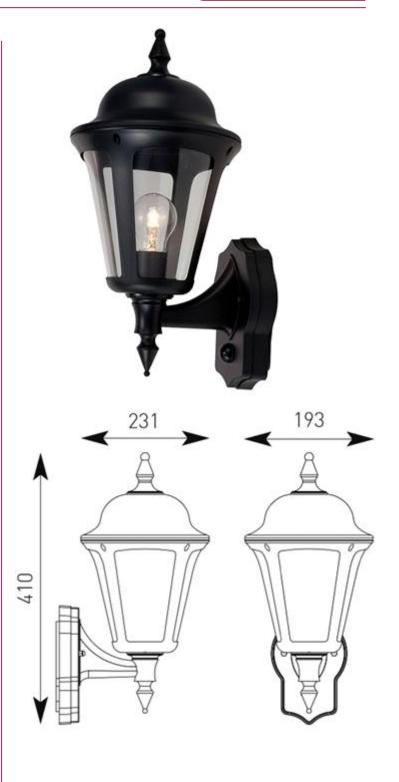

## Description

Contemporary IP65 polycarbonate lantern range and resistant to corrosion.

Unique design provides installer with option of top arm or bottom arm mounting, without the need of additional wiring (PIR version bottom arm mounting only).

Textured polycarbonate finish and tinted lens. PIR option for convenience and security. Incorporates manual override option.

Colour matching PIR lens ensures discreet appearance.

| Code        | Description | Lamp |
|-------------|-------------|------|
| ALWL/PIR/BL | 42W         |      |
| IP6         | 5 CE 🗆      |      |